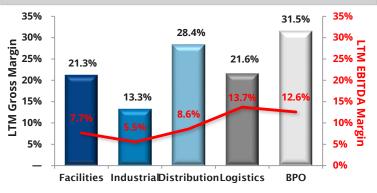

mount                     | Bregal Sagemount, a NY-based private equity firm, acquired Lux Research, a leading provider of subscription-based market intelligence services  Lux's areas of expertise include data, analytics, insights and trends in technology innovations across the applied materials, digital transformation, energy and gas, food and nutrition and health and wellness practice areas  Lux provides market intelligence services to global multinationals, small- and medium-sized companies, governments and universities worldwide                                                                                                                                                                               |









## **Enterprise Value / LTM EBITDA**



### **LTM Gross & EBITDA Margins**



# **EBITDA Multiples Over Time**



| Facilities Services Transactions |                         |                                                                                          |  |
|----------------------------------|-------------------------|------------------------------------------------------------------------------------------|--|
| Target                           | Acquiror                | Target Description                                                                       |  |
| Therma<br>Corporation            | Gemspring Capital LLC   | Provides mechanical contracting services for industrial, commercial and biomedical users |  |
| Emcon Associates,<br>Inc.        | Quality Solutions, Inc. | Provides facilities management<br>logistics solutions in the United<br>