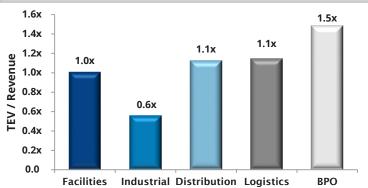

| ্ঠিঃ   <b>Bregal</b> Sagemount                     | Bregal Sagemount, a NY-based private equity firm, acquired Lux Research, a leading provider of subscription-based market intelligence services  Lux's areas of expertise include data, analytics, insights and trends in technology innovations across the applied materials, digital transformation, energy and gas, food and nutrition and health and wellness practice areas  Lux provides market intelligence services to global multinationals, small- and medium-sized companies, governments and universities worldwide                                                                                                                                                                               |









## **Enterprise Value / LTM EBITDA**



### **LTM Gross & EBITDA Margins**



# **EBITDA Multiples Over Time**



| Facilities Services Transactions |                         |                                                                                          |  |
|----------------------------------|-------------------------|------------------------------------------------------------------------------------------|--|
| Target                           | Acquiror                | Target Description                                                                       |  |
| Therma<br>Corporation            | Gemspring Capital LLC   | Provides mechanical contracting services for industrial, commercial and biomedical users |  |
| Emcon Associates,<br>Inc.        | Quality Solutio