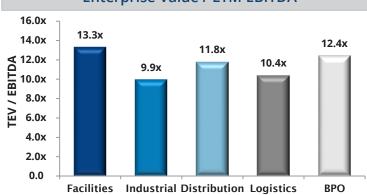

| ্ঠিঃ   <b>Bregal</b> Sagemount                     | Bregal Sagemount, a NY-based private equity firm, acquired Lux Research, a leading provider of subscription-based market intelligence services  Lux's areas of expertise include data, analytics, insights and trends in technology innovations across the applied materials, digital transformation, energy and gas, food and nutrition and health and wellness practice areas  Lux provides market intelligence services to global multinationals, small- and medium-sized companies, governments and universities worldwide                                                                                                                                                                               |









## **Enterprise Value / LTM EBITDA**



### **LTM Gross & EBITDA Margins**



# **EBITDA Multiples Over Time**



| Facilities Services Transactions |                         |                                                                                          |  |
|----------------------------------|-------------------------|------------------------------------------------------------------------------------------|--|
| Target                           | Acquiror                | Target Description                                                                       |  |
| Therma<br>Corporation            | Gemspring Capital LLC   | Provides mechanical contracting services for industrial, commercial and biomedical users |  |
| Emcon Associates,<br>Inc.        | Quality Solutions, Inc. | Provides facilities management<br