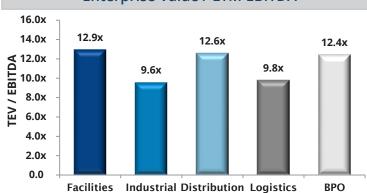

stomer locations The transaction is expected to provide cross-selling opportunities in excess of \$100 million over the next five years and will allow Hub Group to offer a more complete multi-modal solution to its customers · Clayton, Dubilier & Rice (CD&R), a NY-based private equity firm, has agreed to acquire a 60% stake in Capco, a provider of business and technology consulting services, representing a TEV of \$795 million CAPCO Capco, based in Belgium, specializes in business, digital and technology consulting services mainly for the wealth management and banking sectors RICI Fidelity National Information Services (NYSE:FIS) acquired Capco in 2010 and will maintain a 40% equity stake upon transaction close

# Enterprise Value / LTM Revenue







### **Enterprise Value / LTM EBITDA**



## **LTM Gross & EBITDA Margins**



#### **EBITDA Multiples Over Time**



| Facilities Services Transactions   |                                   |                                                                                        |  |
|------------------------------------|-----------------------------------|----------------------------------------------------------------------------------------|--|
| Target                             | Acquiror                          | Target Description                                                                     |  |
| Coenen<br>Mechanical, LLC          | Industrial Group<br>Holdings, LLC | Provides mechanical, plumbing,<br>HVAC, fabrication and engineering<br>design services |  |
| Safety-Kleen<br>Europe Limited     | Apax Partners L