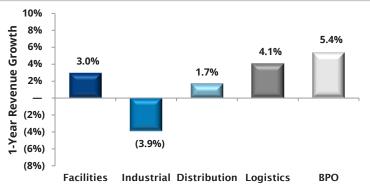

railers operating at approximately 120 customer locations The transaction is expected to provide cross-selling opportunities in excess of \$100 million over the next five years and will allow Hub Group to offer a more complete multi-modal solution to its customers · Clayton, Dubilier & Rice (CD&R), a NY-based private equity firm, has agreed to acquire a 60% stake in Capco, a provider of business and technology consulting services, representing a TEV of \$795 million CAPCO Capco, based in Belgium, specializes in business, digital and technology consulting services mainly for the wealth management and banking sectors RICI Fidelity National Information Services (NYSE:FIS) acquired Capco in 2010 and will maintain a 40% equity stake upon transaction close

# Enterprise Value / LTM Revenue







### **Enterprise Value / LTM EBITDA**



## **LTM Gross & EBITDA Margins**



#### **EBITDA Multiples Over Time**



| Facilities Services Transactions   |                                   |                                                                                        |  |
|------------------------------------|-----------------------------------|----------------------------------------------------------------------------------------|--|
| Target                             | Acquiror                          | Target Description                                                                     |  |
| Coenen<br>Mechanical, LLC          | Industrial Group<br>Holdings, LLC | Provides mechanical, plumbing,<br>HVAC, fabrication and engineering<br>design services |  |
| Safety-Klee