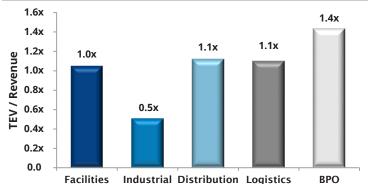

00 trailers operating at approximately 120 customer locations The transaction is expected to provide cross-selling opportunities in excess of \$100 million over the next five years and will allow Hub Group to offer a more complete multi-modal solution to its customers · Clayton, Dubilier & Rice (CD&R), a NY-based private equity firm, has agreed to acquire a 60% stake in Capco, a provider of business and technology consulting services, representing a TEV of \$795 million CAPCO Capco, based in Belgium, specializes in business, digital and technology consulting services mainly for the wealth management and banking sectors RICI Fidelity National Information Services (NYSE:FIS) acquired Capco in 2010 and will maintain a 40% equity stake upon transaction close

# Enterprise Value / LTM Revenue







### **Enterprise Value / LTM EBITDA**



## **LTM Gross & EBITDA Margins**



#### **EBITDA Multiples Over Time**



| Facilities Services Transactions   |                                   |                                                                                        |  |
|------------------------------------|-----------------------------------|----------------------------------------------------------------------------------------|--|
| Target                             | Acquiror                          | Target Description                                                                     |  |
| Coenen<br>Mechanical, LLC          | Industrial Group<br>Holdings, LLC | Provides mechanical, plumbing,<br>HVAC, fabrication and engineering<br>design services |  |
| Safety-