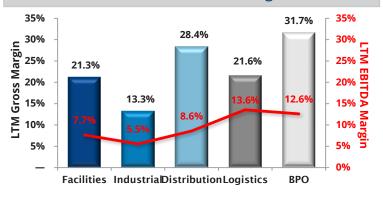

xpected to provide cross-selling opportunities in excess of \$100 million over the next five years and will allow Hub Group to offer a more complete multi-modal solution to its customers · Clayton, Dubilier & Rice (CD&R), a NY-based private equity firm, has agreed to acquire a 60% stake in Capco, a provider of business and technology consulting services, representing a TEV of \$795 million CAPCO Capco, based in Belgium, specializes in business, digital and technology consulting services mainly for the wealth management and banking sectors RICI Fidelity National Information Services (NYSE:FIS) acquired Capco in 2010 and will maintain a 40% equity stake upon transaction close

# Enterprise Value / LTM Revenue







### **Enterprise Value / LTM EBITDA**



## **LTM Gross & EBITDA Margins**



#### **EBITDA Multiples Over Time**



| Facilities Services Transactions   |                                   |                                                                                        |  |
|------------------------------------|-----------------------------------|----------------------------------------------------------------------------------------|--|
| Target                             | Acquiror                          | Target Description                                                                     |  |
| Coenen<br>Mechanical, LLC          | Industrial Group<br>Holdings, LLC | Provides mechanical, plumbing,<br>HVAC, fabrication and engineering<br>design services |  |
| Safety-Kleen<br>Europe Limited     | Apax Partners LLP                 | Provides parts w