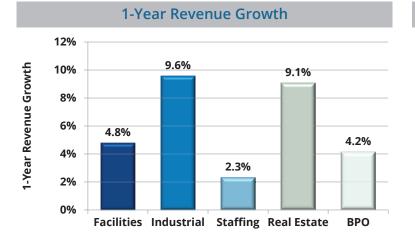

# **Business Services Commentary**

Encouraged by favorable debt markets and a rush to close transactions prior to potential tax changes, Business Services transaction volume was exceedingly robust in the concluding months of 2012. That momentum continued in January and resulted in attractive valuation multiples in a number of segments including facilities services and staffing services. Financial results in the staffing segment are a lagging economic indicator, so double digit multiples bode well for the global economy. Public company equities outperformed the S&P 500 in all segments other than industrial services despite this segment's sector-leading year-over-year growth.