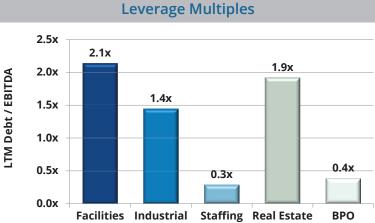

# **Business Services Commentary**

Encouraged by favorable debt markets and a rush to close transactions prior to potential tax changes, Business Services transaction volume was exceedingly robust in the concluding months of 2012. That momentum continued in January and resulted in attractive valuation multiples in a number of segments including facilities services and staffing services. Financial results in the staffing segment are a lagging economic indicator, so double digit multiples bode well for the global economy. Public company equities outperformed the S&P 500 in all segments other than industrial services despite this segment's sector-leading year-over-year growth.