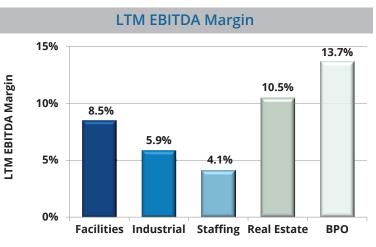

# Business Services Monthly January 2013

# **Business Services Commentary**

Encouraged by favorable debt markets and a rush to close transactions prior to potential tax changes, Business Services transaction volume was exceedingly robust in the concluding months of 2012. That momentum continued in January and resulted in attractive valuation multiples in a number of segments including facilities services and staffing services. Financial results in the staffing segment are a lagging economic indicator, so double digit multiples bode well for the global economy. Public company equities outperformed the S&P 500 in all segments other than industrial services despite this segment's sector-leading year-over-year growth.

# LTM Public Company Multiples











#### Facility Services Transactions (Jan 2013)

| Target                                           | Acquiror                         | Target Description                                                                                    |
|--------------------------------------------------|----------------------------------|-------------------------------------------------------------------------------------------------------|
| RSIG Security, Inc.                              | Guardian Guard<br>Services, Inc. | Provides security solutions, including uniformed security officers and event security                 |
| MacLellan Integrated<br>Services India Pvt. Ltd. | Sodexo S.A.                      | Provides facility management services to a variety of industries