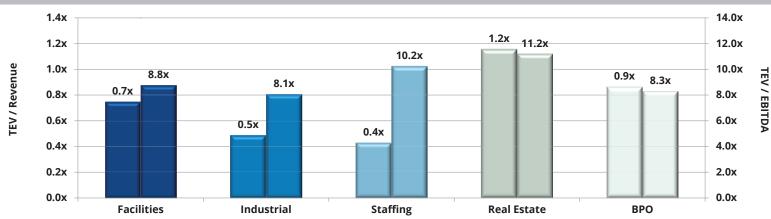

# Business Services Monthly January 2013

# **Business Services Commentary**

Encouraged by favorable debt markets and a rush to close transactions prior to potential tax changes, Business Services transaction volume was exceedingly robust in the concluding months of 2012. That momentum continued in January and resulted in attractive valuation multiples in a number of segments including facilities services and staffing services. Financial results in the staffing segment are a lagging economic indicator, so double digit multiples bode well for the global economy. Public company equities outperformed the S&P 500 in all segments other than industrial services despite this segment's sector-leading year-over-year growth.

# LTM Public Company Multiples











#### Facility Services Transactions (Jan 2013)

| Target                                           | Acquiror                         | Target Description                                                                                    |
|--------------------------------------------------|----------------------------------|-------------------------------------------------------------------------------------------------------|
| RSIG Security, Inc.                              | Guardian Guard<br>Services, Inc. | Provides security solutions, including uniformed security officers and event security                 |
| MacLellan Integrated<br>Services India Pvt. Ltd. | Sodexo S.A.                      | Provides facility management services to a variety of industries