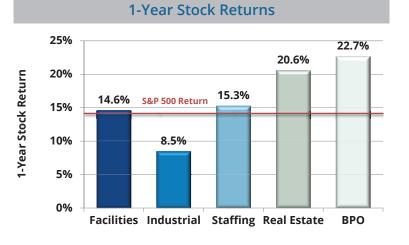

# **Business Services Commentary**

Encouraged by favorable debt markets and a rush to close transactions prior to potential tax changes, Business Services transaction volume was exceedingly robust in the concluding months of 2012. That momentum continued in January and resulted in attractive valuation multiples in a number of segments including facilities services and staffing services. Financial results in the staffing segment are a lagging economic indicator, so double digit multiples bode well for the global economy. Public company equities outperformed the S&P 500 in all segments other than industrial services despite this segment's sector-leading year-over-year growth.