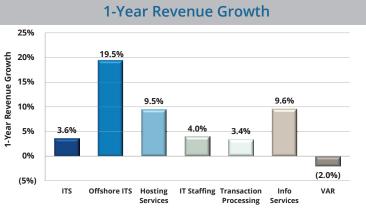

for \$83 million or 7.4x trailing EBITDA. UK-based **Six Degrees Technology Group** acquired **BIS Ltd**, a provider of managed data center, connectivity, voice and cloud offerings to mid-market customers in the UK. This acquisition will increase run rate revenue to over \$100 million for **Penta Capital**-backed **Six Degrees Technology**. The most notable transaction in April was **Thomas H. Lee Partners**' \$1.1 billion acquisition of **CompuCom**, a sizeable IT consultancy and outsourcer generating approximately \$2.3 billion in revenue, from **Court Square Capital Partners**. **CompuCom** has a strong competency in data center services and was listed as a "Challenger" in Gartner's August 2012 Magic Quadrant for Data Center Outsourcing.

#### **TEV / EBITDA Multiples Over Time**











#### Select Tech-Enabled Services Transactions Announced in April

| Annc. Date | Sector           | Acquirer                                      | Target                                   | Target Description                                                                                                                                                                                                                                   | Enterprise<br>Value | Comments                                                                                                                                                                                                                   |
|------------|------------------|-----------------------------------------------|-------------------------------