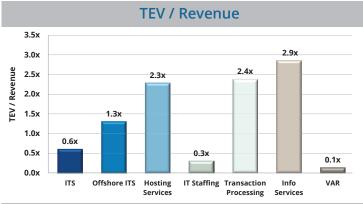

ts for \$83 million or 7.4x trailing EBITDA. UK-based **Six Degrees Technology Group** acquired **BIS Ltd**, a provider of managed data center, connectivity, voice and cloud offerings to mid-market customers in the UK. This acquisition will increase run rate revenue to over \$100 million for **Penta Capital**-backed **Six Degrees Technology**. The most notable transaction in April was **Thomas H. Lee Partners**' \$1.1 billion acquisition of **CompuCom**, a sizeable IT consultancy and outsourcer generating approximately \$2.3 billion in revenue, from **Court Square Capital Partners**. **CompuCom** has a strong competency in data center services and was listed as a "Challenger" in Gartner's August 2012 Magic Quadrant for Data Center Outsourcing.

#### **TEV / EBITDA Multiples Over Time**











#### Select Tech-Enabled Services Transactions Announced in April

| Annc. Date | Sector           | Acquirer                                      | Target                                   | Target Description                                                                                                                                                                                                                                   | Enterprise<br>Value | Comments                                                                                                                                                                                                                   |
|------------|------------------|-----------------------------------------------|-----------------------------