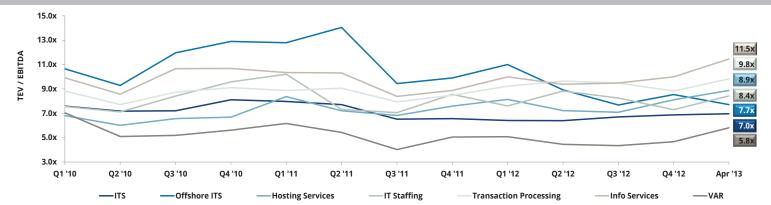

ucts for \$83 million or 7.4x trailing EBITDA. UK-based **Six Degrees Technology Group** acquired **BIS Ltd**, a provider of managed data center, connectivity, voice and cloud offerings to mid-market customers in the UK. This acquisition will increase run rate revenue to over \$100 million for **Penta Capital**-backed **Six Degrees Technology**. The most notable transaction in April was **Thomas H. Lee Partners**' \$1.1 billion acquisition of **CompuCom**, a sizeable IT consultancy and outsourcer generating approximately \$2.3 billion in revenue, from **Court Square Capital Partners**. **CompuCom** has a strong competency in data center services and was listed as a "Challenger" in Gartner's August 2012 Magic Quadrant for Data Center Outsourcing.

#### **TEV / EBITDA Multiples Over Time**











#### Select Tech-Enabled Services Transactions Announced in April

| Annc. Date | Sector           | Acquirer                                      | Target                                   | Target Description                                                                                                                                                                                                                                   | Enterprise<br>Value | Comments                                                                                                                                                                                                                   |
|------------|------------------|-----------------------------------------------|---------------------------