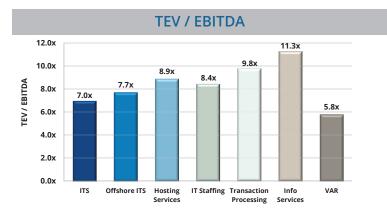

or \$83 million or 7.4x trailing EBITDA. UK-based **Six Degrees Technology Group** acquired **BIS Ltd**, a provider of managed data center, connectivity, voice and cloud offerings to mid-market customers in the UK. This acquisition will increase run rate revenue to over \$100 million for **Penta Capital**-backed **Six Degrees Technology**. The most notable transaction in April was **Thomas H. Lee Partners**' \$1.1 billion acquisition of **CompuCom**, a sizeable IT consultancy and outsourcer generating approximately \$2.3 billion in revenue, from **Court Square Capital Partners**. **CompuCom** has a strong competency in data center services and was listed as a "Challenger" in Gartner's August 2012 Magic Quadrant for Data Center Outsourcing.

#### **TEV / EBITDA Multiples Over Time**











#### Select Tech-Enabled Services Transactions Announced in April

| Annc. Date | Sector           | Acquirer                                      | Target                                   | Target Description                                                                                                                                                                                                                                   | Enterprise<br>Value | Comments                                                                                                                                                                                                                   |
|------------|------------------|-----------------------------------------------|---------------------------------