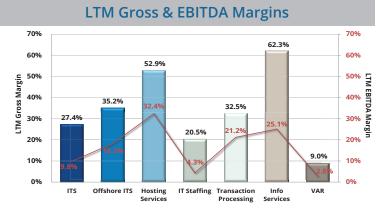

\$83 million or 7.4x trailing EBITDA. UK-based **Six Degrees Technology Group** acquired **BIS Ltd**, a provider of managed data center, connectivity, voice and cloud offerings to mid-market customers in the UK. This acquisition will increase run rate revenue to over \$100 million for **Penta Capital**-backed **Six Degrees Technology**. The most notable transaction in April was **Thomas H. Lee Partners**' \$1.1 billion acquisition of **CompuCom**, a sizeable IT consultancy and outsourcer generating approximately \$2.3 billion in revenue, from **Court Square Capital Partners**. **CompuCom** has a strong competency in data center services and was listed as a "Challenger" in Gartner's August 2012 Magic Quadrant for Data Center Outsourcing.

#### **TEV / EBITDA Multiples Over Time**











#### Select Tech-Enabled Services Transactions Announced in April

| Annc. Date | Sector           | Acquirer                                      | Target                                   | Target Description                                                                                                                                                                                                                                   | Enterprise<br>Value | Comments                                                                                                                                                                                                                   |
|------------|------------------|-----------------------------------------------|-----------------------------------