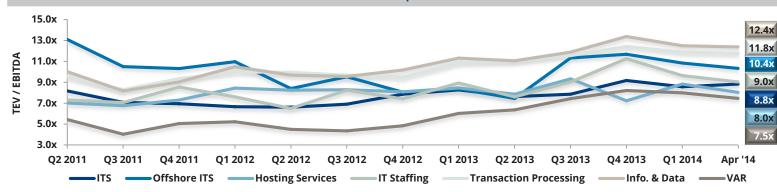

try</li> </ul>                                                         |  |  |
|        | Š.  | 4111                |                         | • Velocity Technology Solutions acquired TITAN Technology Partners, a provider of consulting, technology services                                                                                                                                                                                                                                                                                |  |  |

- and outsourcing services
- TITAN provides complementary experience in hosting and supporting mission critical business systems and enables Velocity to bolster its enterprise and business applications services









### **TEV / EBITDA Multiples Over Time**



#### Select Tech-Enabled Services Transactions Announced in April 2014

| Annc.    |                     |                                                                                   |                                                                                 |                                                                                                                                                                                                                           | Enterprise |                                                                                                                                                                                                                                                                                            |
|------