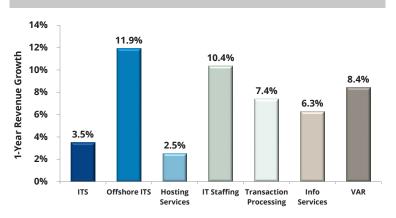

engthen its market position on the West Coast and bolster its service offering through Velocity's managed services portfolio</li> </ul>                                                      |
| Man. Svs.   |                                                                                                                                 | SBS<br>GROUR         | <ul> <li>Radiant Technologies provides ERP services including implementations and training, system maintenance, development and integration and support services for MSFT and SAP solutions</li> <li>Signature Business Systems, a provider of business management systems and ERP and infrastructure services, acquired Radiant Technologies to strengthen its ERP services portfolio</li> </ul>                      |



**1-Year Revenue Growth** 





## LTM Gross & EBITDA Margins



Note: EBITDA Margins in red



# Select Tech-Enabled Services Transactions Announced in January 2015

| Annc.    |                     |                                              |                               |                                                                                                                                                                            | Enterprise |                                                                                                                                                                                           |
|----------|---------------------|----------------------------------------------|-------------------------------|------------------------------------------------------------