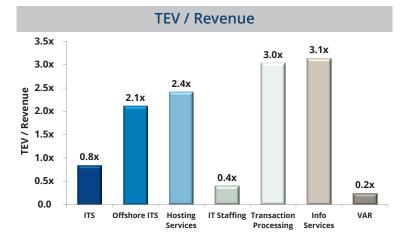

plc (NYSE:ACN) announced the acquisition of Enkitec, an IT services and consulting company that<br/>specializes in ORCL technologies</li> </ul>                                                                                                                                                                                                                                                     |

testhub O APE

enkitec accenture

- Applause agreed to acquire TestHub, provider of crowd-based app testing services in Europe
- This acquisition expands Applause's geographic reach to Europe and provides an impressive client roster as the Company looks ahead to an IPO

This acquisition is part of Accenture's strategy to strengthen its Oracle Engineered Systems client services

**Acquisition Synopsis** 









## **TEV / EBITDA Multiples Over Time**



## Select Tech-Enabled Services Transactions Announced in May 2014

| Scient Februaries Sciviles Transactions Almountees in May 2014 |                     |                                        |                                   |                                                                                                                                                 |            |                                                                                                                                                                                                    |  |  |  |  |
|----------------------------------------------------------------|---------------------|----------------------------------------|------------------