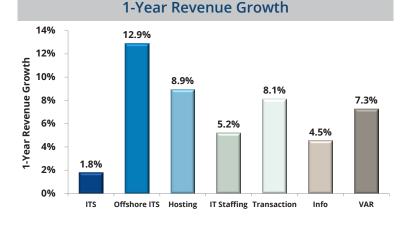

(NYSE:ACN) announced the acquisition of Enkitec, an IT services and consulting company that<br/>specializes in ORCL technologies</li> </ul>                                                                                                                                                                                                                                                     |

testhub O APE

enkitec accenture

- Applause agreed to acquire TestHub, provider of crowd-based app testing services in Europe
- This acquisition expands Applause's geographic reach to Europe and provides an impressive client roster as the Company looks ahead to an IPO

This acquisition is part of Accenture's strategy to strengthen its Oracle Engineered Systems client services

**Acquisition Synopsis** 









## **TEV / EBITDA Multiples Over Time**



## Select Tech-Enabled Services Transactions Announced in May 2014

| Scient Februaries Sciviles Transactions Almountees in May 2014 |                     |                                        |                                   |                                                                                                                                                 |            |                                                                                                                                                                                                    |  |  |  |  |
|----------------------------------------------------------------|---------------------|----------------------------------------|----------------------