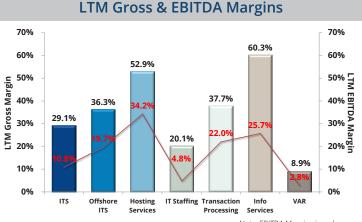

NYSE:ACN) announced the acquisition of Enkitec, an IT services and consulting company that<br/>specializes in ORCL technologies</li> </ul>                                                                                                                                                                                                                                                     |

testhub O APE

enkitec accenture

- Applause agreed to acquire TestHub, provider of crowd-based app testing services in Europe
- This acquisition expands Applause's geographic reach to Europe and provides an impressive client roster as the Company looks ahead to an IPO

This acquisition is part of Accenture's strategy to strengthen its Oracle Engineered Systems client services

**Acquisition Synopsis** 









## **TEV / EBITDA Multiples Over Time**



## Select Tech-Enabled Services Transactions Announced in May 2014

| Scient Februaries Sciviles Transactions Almountees in May 2014 |                     |                                        |                                   |                                                                                                                                                 |            |                                                                                                                                                                                                    |  |  |  |  |
|----------------------------------------------------------------|---------------------|----------------------------------------|------------------------