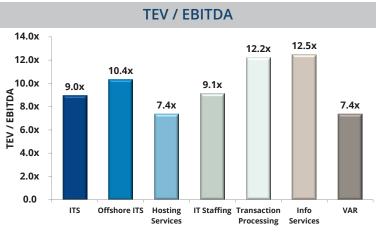

lc (NYSE:ACN) announced the acquisition of Enkitec, an IT services and consulting company that<br/>specializes in ORCL technologies</li> </ul>                                                                                                                                                                                                                                                     |

testhub O APE

enkitec accenture

- Applause agreed to acquire TestHub, provider of crowd-based app testing services in Europe
- This acquisition expands Applause's geographic reach to Europe and provides an impressive client roster as the Company looks ahead to an IPO

This acquisition is part of Accenture's strategy to strengthen its Oracle Engineered Systems client services

**Acquisition Synopsis** 









## **TEV / EBITDA Multiples Over Time**



## Select Tech-Enabled Services Transactions Announced in May 2014

| Scient Februaries Sciviles Transactions Almountees in May 2014 |                     |                                        |                                   |                                                                                                                                                 |            |                                                                                                                                                                                                    |  |  |  |  |
|----------------------------------------------------------------|---------------------|----------------------------------------|--------------------