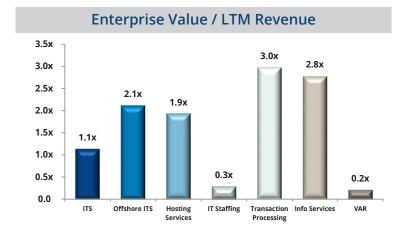

ing consulting and outsourcing solutions for global Workday customers</li> <li>DayNine (backed by Pamlico Capital) will leverage Decisif's global accelerators (country specific Workday Financial Management configurations) in order to enable rapid global deployments</li> </ul>             |  |  |
| IT Services         | merıt                          | infor                             | <ul> <li>Merit Consulting provides consulting services and software for Infor's ERP platform, Infor M3</li> <li>Infor plans to merge Merit with its in-house Services group (formed in early 2016), leveraging Merit's people and technology with specialties in deployment and customer services to further expand its services offering, delivering a more cohesive customer experience</li> </ul>             |  |  |











| A B                        |                     |                                                         |                                |                                                                                                                                                                                            | Enterprise             |                                                                                                                                                                                                                     |
|----------------------------|---------------------|---------------------------------------------------------|--------------------------------|---------------------------------------------------------------------------