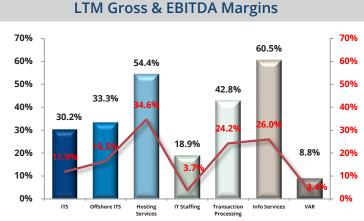

nsulting and outsourcing solutions for global Workday customers</li> <li>DayNine (backed by Pamlico Capital) will leverage Decisif's global accelerators (country specific Workday Financial Management configurations) in order to enable rapid global deployments</li> </ul>             |  |  |
| IT Services         | merıt                          | infor                             | <ul> <li>Merit Consulting provides consulting services and software for Infor's ERP platform, Infor M3</li> <li>Infor plans to merge Merit with its in-house Services group (formed in early 2016), leveraging Merit's people and technology with specialties in deployment and customer services to further expand its services offering, delivering a more cohesive customer experience</li> </ul>             |  |  |











| A B                        |                     |                                                         |                                |                                                                                                                                                                                            | Enterprise             |                                                                                                                                                                                                                     |
|----------------------------|---------------------|---------------------------------------------------------|--------------------------------|---------------------------------------------------------------------------------