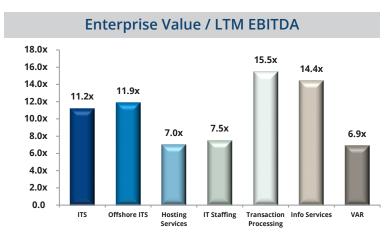

g consulting and outsourcing solutions for global Workday customers</li> <li>DayNine (backed by Pamlico Capital) will leverage Decisif's global accelerators (country specific Workday Financial Management configurations) in order to enable rapid global deployments</li> </ul>             |  |  |
| IT Services         | merıt                          | infor                             | <ul> <li>Merit Consulting provides consulting services and software for Infor's ERP platform, Infor M3</li> <li>Infor plans to merge Merit with its in-house Services group (formed in early 2016), leveraging Merit's people and technology with specialties in deployment and customer services to further expand its services offering, delivering a more cohesive customer experience</li> </ul>             |  |  |











| A B                        |                     |                                                         |                                |                                                                                                                                                                                            | Enterprise             |                                                                                                                                                                                                                     |
|----------------------------|---------------------|---------------------------------------------------------|--------------------------------|-----------------------------------------------------------------------------