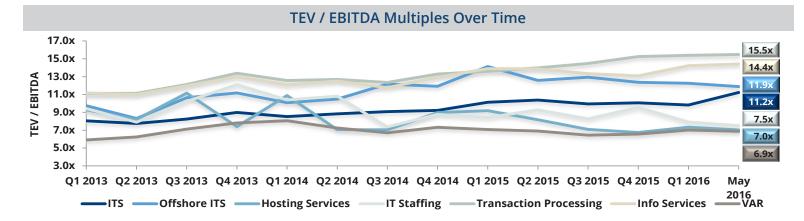

ulting and outsourcing solutions for global Workday customers</li> <li>DayNine (backed by Pamlico Capital) will leverage Decisif's global accelerators (country specific Workday Financial Management configurations) in order to enable rapid global deployments</li> </ul>             |  |  |
| IT Services         | merıt                          | infor                             | <ul> <li>Merit Consulting provides consulting services and software for Infor's ERP platform, Infor M3</li> <li>Infor plans to merge Merit with its in-house Services group (formed in early 2016), leveraging Merit's people and technology with specialties in deployment and customer services to further expand its services offering, delivering a more cohesive customer experience</li> </ul>             |  |  |











| A B                        |                     |                                                         |                                |                                                                                                                                                                                            | Enterprise             |                                                                                                                                                                                                                     |
|----------------------------|---------------------|---------------------------------------------------------|--------------------------------|-----------------------------------------------------------------------------------