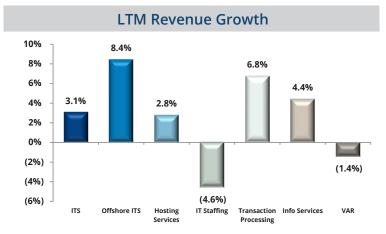

consulting and outsourcing solutions for global Workday customers</li> <li>DayNine (backed by Pamlico Capital) will leverage Decisif's global accelerators (country specific Workday Financial Management configurations) in order to enable rapid global deployments</li> </ul>             |  |  |
| IT Services         | merıt                          | infor                             | <ul> <li>Merit Consulting provides consulting services and software for Infor's ERP platform, Infor M3</li> <li>Infor plans to merge Merit with its in-house Services group (formed in early 2016), leveraging Merit's people and technology with specialties in deployment and customer services to further expand its services offering, delivering a more cohesive customer experience</li> </ul>             |  |  |











| A B                        |                     |                                                         |                                |                                                                                                                                                                                            | Enterprise             |                                                                                                                                                                                                                     |
|----------------------------|---------------------|---------------------------------------------------------|--------------------------------|-------------------------------------------------------------------------------