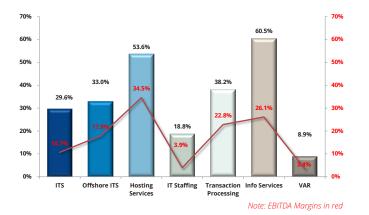

etDrivers to enhance its MSFT capabilities, marking its fourth acquisition in the last two years</li> </ul>                                            |  |  |
| Managed<br>Services | networks first                                   |                                                                    | <ul> <li>Networks First provides managed IT services and network support solutions for converged infrastructures, including strategic planning and pre-deployment services</li> <li>Convergence Group acquired Networks First to strengthen its network services capabilities and bolster its market presence in the UK</li> </ul>                                                                        |  |  |



**LTM Revenue Growth** 



# Enterprise Value / LTM EBITDA



# LTM Gross & EBITDA Margins



#### **TEV / EBITDA Multiples Over Time**



#### Select Tech-Enabled Services Transactions Announced in February 2016

|                             |                     |                                     |                                                              |                                                                                                                                                                           | Enterprise |                                                                                                                                                                                                                    |
|-----------------------------|---------------------|-------------------------------------|----------------------------------