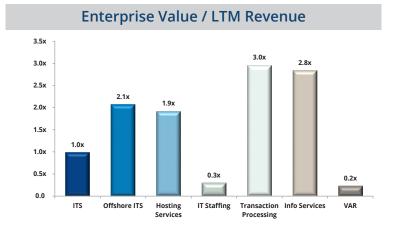

/li> <li>The Aldridge Company, a Houston-based IT service provider, acquired Arterian and PacketDrivers to enhance its MSFT capabilities, marking its fourth acquisition in the last two years</li> </ul>                                            |  |  |
| Managed<br>Services | networks first                                   |                                                                    | <ul> <li>Networks First provides managed IT services and network support solutions for converged infrastructures, including strategic planning and pre-deployment services</li> <li>Convergence Group acquired Networks First to strengthen its network services capabilities and bolster its market presence in the UK</li> </ul>                                                                        |  |  |



**LTM Revenue Growth** 



# Enterprise Value / LTM EBITDA



# LTM Gross & EBITDA Margins



#### **TEV / EBITDA Multiples Over Time**



#### Select Tech-Enabled Services Transactions Announced in February 2016

|                             |                     |                                     |                                                              |                                                                                                                                                                           | Enterprise |                                                                                                                                                                                                                    |
|-----------------------------|