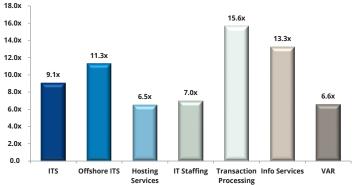

ider, acquired Arterian and PacketDrivers to enhance its MSFT capabilities, marking its fourth acquisition in the last two years</li> </ul>                                            |  |  |
| Managed<br>Services | networks first                                   |                                                                    | <ul> <li>Networks First provides managed IT services and network support solutions for converged infrastructures, including strategic planning and pre-deployment services</li> <li>Convergence Group acquired Networks First to strengthen its network services capabilities and bolster its market presence in the UK</li> </ul>                                                                        |  |  |



**LTM Revenue Growth** 



# Enterprise Value / LTM EBITDA



# LTM Gross & EBITDA Margins



#### **TEV / EBITDA Multiples Over Time**



#### Select Tech-Enabled Services Transactions Announced in February 2016

|                             |                     |                                     |                                                              |                                                                                                                                                                           | Enterprise |                                                                                                                                                                                                                    |
|-----------------------------|---------------------|-------------------------------------|--