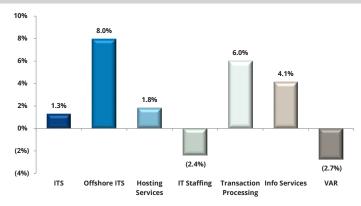

ny, a Houston-based IT service provider, acquired Arterian and PacketDrivers to enhance its MSFT capabilities, marking its fourth acquisition in the last two years</li> </ul>                                            |  |  |
| Managed<br>Services | networks first                                   |                                                                    | <ul> <li>Networks First provides managed IT services and network support solutions for converged infrastructures, including strategic planning and pre-deployment services</li> <li>Convergence Group acquired Networks First to strengthen its network services capabilities and bolster its market presence in the UK</li> </ul>                                                                        |  |  |



**LTM Revenue Growth** 



# Enterprise Value / LTM EBITDA



# LTM Gross & EBITDA Margins



#### **TEV / EBITDA Multiples Over Time**



#### Select Tech-Enabled Services Transactions Announced in February 2016

|                             |                     |                                     |                                                              |                                                                                                                                                                           | Enterprise |                                                                                                                                                                                                                    |
|-----------------------------|---------------------|-----