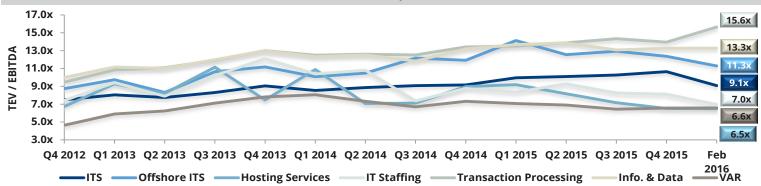

arking its fourth acquisition in the last two years</li> </ul>                                            |  |  |
| Managed<br>Services | networks first                                   |                                                                    | <ul> <li>Networks First provides managed IT services and network support solutions for converged infrastructures, including strategic planning and pre-deployment services</li> <li>Convergence Group acquired Networks First to strengthen its network services capabilities and bolster its market presence in the UK</li> </ul>                                                                        |  |  |



**LTM Revenue Growth** 



# Enterprise Value / LTM EBITDA



# LTM Gross & EBITDA Margins



#### **TEV / EBITDA Multiples Over Time**



#### Select Tech-Enabled Services Transactions Announced in February 2016

|                             |                     |                                     |                                                              |                                                                                                                                                                           | Enterprise |                                                                                                                                                                                                                    |
|-----------------------------|---------------------|-------------------------------------|--------------------------------------------------------------|----------------