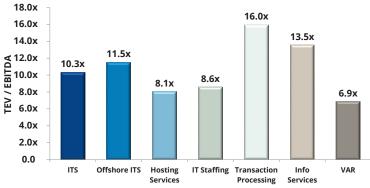

Corporation announced its acquisition of EdgeRock to extend its capabilities to more specialized areas<br/>of IT staffing</li> </ul>                                                                                                                       |  |  |
| IT Services         | Uxc                                    | CSC       | <ul> <li>UXC Limited, which acquired the assets of MSFT consultancy, Tectura, in 2013, provides business services and solutions in the areas of information, communication, and technology</li> <li>Computer Sciences Corporation announced it entered into exclusive negotiations to acquire UXC for \$428 million to strengthen its presence in Australia and gain a large, diverse customer base</li> </ul> |  |  |



LTM Revenue Growth



Enterprise Value / LTM EBITDA



## LTM Gross & EBITDA Margins



Note: EBITDA Margins in red



|            |                     |                                           |                                          |                                                                                                                                                          | Enterprise |                                                                                                                                                                                                                   |
|------------|---------------------|-------------------------------------------|------------------------------------------|-----------------------------------------------------------------------------------------------------------