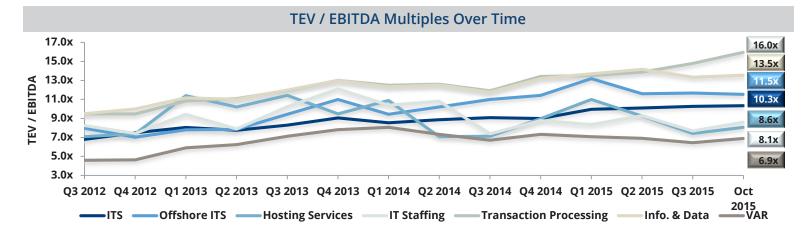

capabilities to more specialized areas<br/>of IT staffing</li> </ul>                                                                                                                       |  |  |
| IT Services         | Uxc                                    | CSC       | <ul> <li>UXC Limited, which acquired the assets of MSFT consultancy, Tectura, in 2013, provides business services and solutions in the areas of information, communication, and technology</li> <li>Computer Sciences Corporation announced it entered into exclusive negotiations to acquire UXC for \$428 million to strengthen its presence in Australia and gain a large, diverse customer base</li> </ul> |  |  |



LTM Revenue Growth



Enterprise Value / LTM EBITDA



## LTM Gross & EBITDA Margins



Note: EBITDA Margins in red



|            |                     |                                           |                                          |                                                                                                                                                          | Enterprise |                                                                                                                                                                                                                   |
|------------|---------------------|-------------------------------------------|------------------------------------------|----------------------------------------------------------------------------------------------------------------------------------------------------------|------------|---