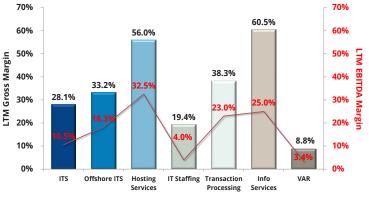

## LTM Gross & EBITDA Margins

Note: EBITDA Margins in red

|            |                     |                                           |                                          |                                                                                                                                                          | Enterprise |                                                                                                                                                                                                                   |
|------------|---------------------|-------------------------------------------|------------------------------------------|----------------------------------------------------------------------------------------------------------------------------------------------------------|------------|-------------------------------------------------------------------------------------------------------------------------------------------------------------------------------------------------------------------|
| Annc. Date | Sector              | Acquirer                                  | Target                                   | Description                                                                                                                                              | Value      | Comments                                                                                                                                                                                                          |
| 10/28/15   | Managed<br>Services | PCM, Inc.                                 | Acrodex Inc.                             | Offers infrastructure optimization, hardware<br>procurement, desk side support, server<br>support, networking support and project<br>management services | \$12.6     | PCM acquired Acrodex to expand its geographic reach<br>throughout North America and build its services<br>portfolio                                                                                               |
| 10/20/15   | Managed<br>Services | Cologix, Inc.                             | Net Access<br>Corporation                | Provides data center colocation, cloud,<br>managed hosting and Internet solutions and<br>services                                                        | NA         | Cologix agreed to acquire Net Access to gain three data<br>centers in the northeast and a customer roster<br>comprised of over 700 companies; Cologix raised \$225<br>million earlier this year to fund expansion |
| 10/20/15   | IT Services         | HCL<br>Technologies<br>Ltd.               | AB Volvo, External<br>IT Business        | Comprises a business unit which offers IT business and infrastructure services                                                                           | NA         | The Volvo Group announced plans to divest its external<br>IT business and outsource IT infrastructure operations<br>to HCL Technologies as part of a strategic initiative to<br>provide cost-savings              |
| 10/15/15   | Managed<br>Services | Pinnacle<br>Holdings<br>Limited           | Datacentrix<br>Holdings Ltd.             | Provides ICT infrastructure and integrated business solutions                                                                                            | \$58.8     | Pinnacle Holdings acquired additional shares in<br>Datacentrix as part of a strategic initiative to increase<br>access to the enterprise services market and improve<br>cost management                           |
| 10/08/15   | IT Services         | Denovo                                    | BizTech                                  | Engages in the design, management,<br>implementation and support of Oracle<br>applications                                                               | NA         | MC Partners-backed Denovo announced its acquisition<br>of BizTech, an award-winning provider of Oracle<br>consulting services, to expand its portfolio of Oracle<br>ERP products and cloud services               |
| 10/06/15   | IT Services         | Kurt Salmon Inc.                          | Mobispoke LLC                            | Operates a connected store platform that<br>provides tools and services necessary for the in-<br>store digital needs of retailers and brands             |            | Kurt Salmon announced its acquisition of Mobispoke to<br>provide complementary technology and strategy<br>services to large retailers in-store and online                                                         |
| 10/05/15   | IT Staffing         | General<br>Employment<br>Enterprises Inc. | Access Data<br>Consulting<br>Corporation | Provides systems outsourcing and information systems professionals                                                                                       | \$15.0     | General Employment Enterprises announced its<br>acquisition of Denver-based Access Data Consulting to<br>build its headcount with experienced IT recruiters and<br>sales talent and enhance profitability         |