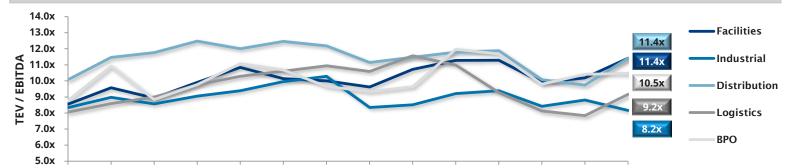

## **EBITDA Multiples Over Time**

Q4 '12 Q1 '13 Q2 '13 Q3 '13 Q4 '13 Q1 '14 Q2 '14 Q3 '14 Q4 '14 Q1 '15 Q2 15 Q3 15 Q4 15 Q1 16

| Facilities Services Transactions |                              |                                                                                          |  |
|----------------------------------|------------------------------|------------------------------------------------------------------------------------------|--|
| Target                           | Acquiror                     | Target Description                                                                       |  |
| Limbach Facility<br>Services LLC | 1347 Capital Corp.           | Provides mechanical and sheet<br>metal contracting services in the<br>United States      |  |
| Columbia Fire<br>Equipment, Inc. | State Systems, Inc.          | Engages in the design, installation,<br>repair, and maintenance of fire<br>alarm systems |  |
| Frye Exterminating<br>Co., Inc.  | Arrow Exterminators,<br>Inc. | Provides residential and<br>commercial pest control services                             |  |