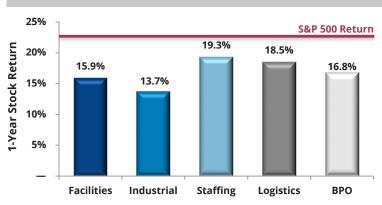

**1-Year Stock Returns** 

**Gross & EBITDA Margins** 35% 35% 30.2% 30% 30% LTM Gross Margin 22.6% M 25% 22.5% 25% EBITDA 18.2% 20% 20% 13.3% 13.3% 15% 15% Margin 10% 10% 5.1% 5% 5% 0% Facilities Industrial Staffing Logistics BPO