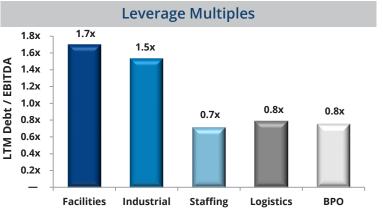

**1-Year Stock Returns** 

**Gross & EBITDA Margins** 35% 35% 30.2% 30% 30% LTM Gross Margin 22.6% M 25% 22.5% 25% EBITDA 18.2% 20% 20% 13.3% 13.3% 15% 15% Margin 10% 10% 5.1% 5% 5% 0% Facilities Industrial Staffing Logistics BPO