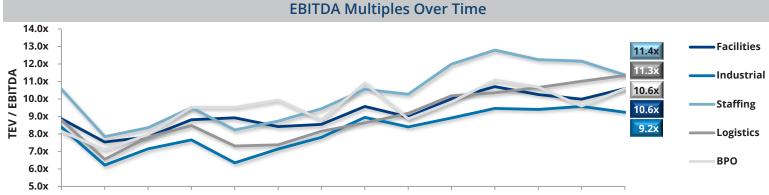

#### Q2 '11 Q3 '11 Q4 '11 Q1 '12 Q2 '12 Q3 '12 Q4 '12 Q1 '13 Q2 '13 Q3 '13 Q4 '13 Q1 '14 Q2 '14 Aug '14