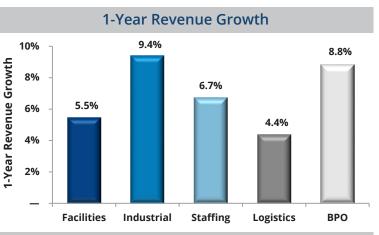

**1-Year Stock Returns** 

**Gross & EBITDA Margins** 35% 35% 30.2% 30% 30% LTM Gross Margin 22.6% M 25% 22.5% 25% EBITDA 18.2% 20% 20% 13.3% 13.3% 15% 15% Margin 10% 10% 5.1% 5% 5% 0% Facilities Industrial Staffing Logistics BPO