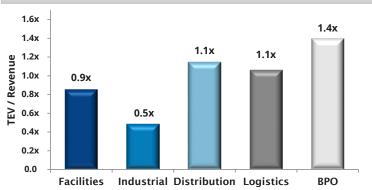

compliance, project/construction review and risk assessment

· Revenew was previously a portfolio company of Levine Leichtman Capital Partners

Enterprise Value / LTM Revenue