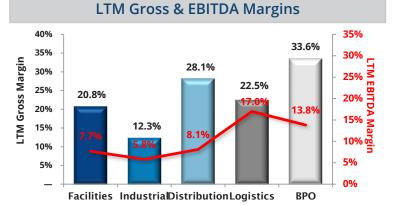

Company, a leading middle market-focused private equity firm headquartered in New York This transaction is the second add-on transaction for American Fast Freight · Sentinel Capital Partners, a New York-based private equity firm, acquired Revenew International, a provider of cost revenew recovery and cost containment services BPO Sentinel • Revenew provides services and solutions including accounts payable/supplier payment review, contract

compliance, project/construction review and risk assessment

· Revenew was previously a portfolio company of Levine Leichtman Capital Partners

Enterprise Value / LTM Revenue





#### **Enterprise Value / LTM EBITDA** 16.0x 14.0x 12.3x 11.5x 11.3x 12.0x **TEV / EBITDA** 9.5x 9.2x 10.0x 8.0x 6.0x 4.0x 2.0x 0.0 Industrial Distribution Logistics **BPO**



# **EBITDA Multiples Over Time**



| Facilities Services Transactions           |                                       |                                                                     |  |  |
|--------------------------------------------|---------------------------------------|---------------------------------------------------------------------|--|--|
| Target                                     | Acquiror                              | Target Description                                                  |  |  |
| Van Gansewinkel<br>Groep B.V.              | Shanks Group plc                      | Provides waste collection and recycling services                    |  |  |
| Dominion Elevator Inspection Services Inc. | ALLSAFE Elevator<br>Inspections, Inc. | Provides elevator and e