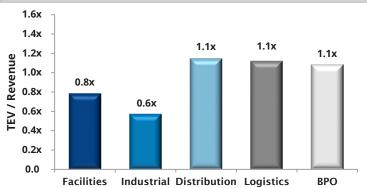

|
| D EMSX INTERNATIONAL   | BainCapital PRIVATE EQUITY | <ul> <li>Bain Capital, a Boston-based private equity firm, has agreed to acquire MSX International, a Detroit-based provider of retail network and human capital solutions</li> <li>MSX offers consulting, business process outsourcing, technical staffing and vendor management services to the automotive industry, serving more than 200 customers in over 40 countries</li> </ul>                                                                                                                                                                                                                                                                             |

16.0x

14.0x

12.0x 10.0x 8.0x 6.0x

4.0x

2.0x

0.0

# Enterprise Value / LTM Revenue





# 11.1x 10.2x 10.8x 9.7x

**Enterprise Value / LTM EBITDA** 



**Industrial Distribution Logistics** 

**BPO** 



## **EBITDA Multiples Over Time**



| Facilities Services Transactions       |                              |                                                                                                               |  |
|----------------------------------------|------------------------------|---------------------------------------------------------------------------------------------------------------|--|
| Target                                 | Acquiror                     | Target Description                                                                                            |  |
| EnSite Solutions,<br>LLC               | Cushman & Wakefield,<br>Inc. | Pr