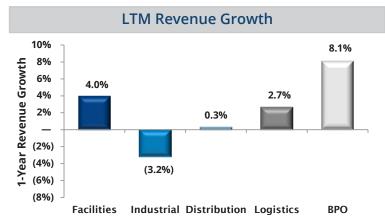

|
| D EMSX INTERNATIONAL   | BainCapital PRIVATE EQUITY | <ul> <li>Bain Capital, a Boston-based private equity firm, has agreed to acquire MSX International, a Detroit-based provider of retail network and human capital solutions</li> <li>MSX offers consulting, business process outsourcing, technical staffing and vendor management services to the automotive industry, serving more than 200 customers in over 40 countries</li> </ul>                                                                                                                                                                                                                                                                             |

16.0x

14.0x

12.0x 10.0x 8.0x 6.0x

4.0x

2.0x

0.0

# Enterprise Value / LTM Revenue





# 11.1x 10.2x 10.8x 9.7x

**Enterprise Value / LTM EBITDA** 



**Industrial Distribution Logistics** 

**BPO** 



## **EBITDA Multiples Over Time**



| Facilities Services Transactions       |                              |                                                                                                               |  |
|----------------------------------------|------------------------------|---------------------------------------------------------------------------------------------------------------|--|
| Target                                 | Acquiror                     | Target Description                                                                                            |  |
| EnSite Solutions,<br>LLC               | Cushman & Wakefield,<br>Inc. | Prov