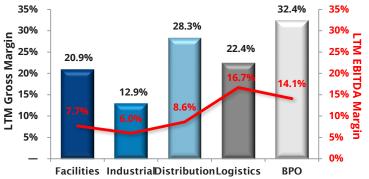

firm, has agreed to acquire MSX International, a Detroit-based provider of retail network and human capital solutions</li> <li>MSX offers consulting, business process outsourcing, technical staffing and vendor management services to the automotive industry, serving more than 200 customers in over 40 countries</li> </ul>                                                                                                                                                                                                                                                                             |

16.0x

14.0x

12.0x 10.0x 8.0x 6.0x

4.0x

2.0x

0.0

# Enterprise Value / LTM Revenue





# 11.1x 10.2x 10.8x 9.7x

**Enterprise Value / LTM EBITDA** 



**Industrial Distribution Logistics** 

**BPO** 



## **EBITDA Multiples Over Time**



| Facilities Services Transactions       |                              |                                                                                                               |  |
|----------------------------------------|------------------------------|---------------------------------------------------------------------------------------------------------------|--|
| Target                                 | Acquiror                     | Target Description                                                                                            |  |
| EnSite Solutions,<br>LLC               | Cushman & Wakefield,<br>Inc. | Provides system maintenance,<br>repair and facility management<br>services in the United States and<br>Canada |  |
| Win