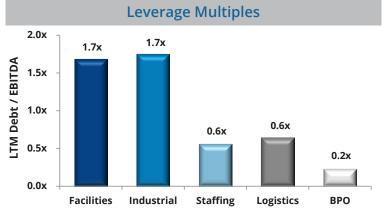

a leading provider of recruitment process outsourcing (RPO) services
- · HRX is being consumed by Seaton's PeopleScout division and will improve sourcing technologies





- · XPO agreed to acquire Pacer, North America's third largest intermodal transportation services provider
- Acquired for an implied EV of ~\$295m (12.5x LTM EBITDA); purchase is consistent with XPO's strategy of building a premier supply chain management (SCM) offering through sector-leading acquisitions





- · Convergys agreed to acquire Stream, a leading BPO provider with specialization in customer relationship management (CRM), from Ares and Providence Equity for an implied EV of ~\$820m (7.2x LTM EBITDA)
- Expands geographic reach and diversifies the customer base, while establishing a \$3b global CRM giant









#### **EBITDA Multiples Over Time**



# Facilities Services Transactions (Jan. 2014)

| Target                                   | Acquiror                             | Target Description                                                                                                   |
|------------------------------------------|--------------------------------------|----------------------------------------------------------------------------------------------------------------------|
| Tougher<br>Industries<br>Enterprises LLC | John W. Danforth<br>Company Inc      | Provides HVAC and sheet metal fabrication and installation services and offers maintenance services for HVAC systems |
| Dodds Roofing<br>Services Ltd            | Avonside Group<br>Services Ltd       | Provides roofing