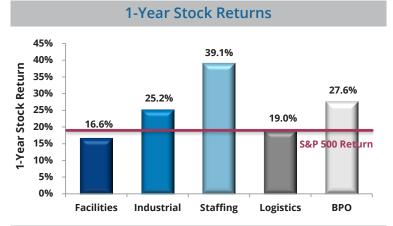

HRX, a leading provider of recruitment process outsourcing (RPO) services
- · HRX is being consumed by Seaton's PeopleScout division and will improve sourcing technologies





- · XPO agreed to acquire Pacer, North America's third largest intermodal transportation services provider
- Acquired for an implied EV of ~\$295m (12.5x LTM EBITDA); purchase is consistent with XPO's strategy of building a premier supply chain management (SCM) offering through sector-leading acquisitions





- · Convergys agreed to acquire Stream, a leading BPO provider with specialization in customer relationship management (CRM), from Ares and Providence Equity for an implied EV of ~\$820m (7.2x LTM EBITDA)
- Expands geographic reach and diversifies the customer base, while establishing a \$3b global CRM giant









#### **EBITDA Multiples Over Time**



# Facilities Services Transactions (Jan. 2014)

| Target                                   | Acquiror                             | Target Description                                                                                                   |
|------------------------------------------|--------------------------------------|----------------------------------------------------------------------------------------------------------------------|
| Tougher<br>Industries<br>Enterprises LLC | John W. Danforth<br>Company Inc      | Provides HVAC and sheet metal fabrication and installation services and offers maintenance services for HVAC systems |
| Dodds Roofing<br>Services Ltd            | Avonside Group<br>Services Ltd       | Provides roo