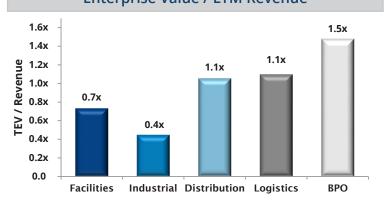

rtation brokerage company, for \$26m (0.2x Revenue) Transportation Bear is a technology-focused, asset light, full truckload brokerage firm based in Texas ArcBest ABF has experienced rapid growth since it was formed in 2013 - this acquisition was its second in 2015 · TrueBlue, a provider of staffing, recruitment process outsourcing and managed services, acquired SIMOS Insourcing Solutions, a labor management solutions provider, for \$67.5m (0.4x Revenue) **BPO** OSIMOS The deal significantly expands TrueBlue's workforce management group, providing on-premise staffing solutions for various Fortune 500 companies that use contingent labor to increase performance

16.0x

14.0x

12.0x

10.0x

8.0x

6.0x

4.0x

2.0x

0.0

**Facilities** 

**TEV / EBITDA** 

# **Enterprise Value / LTM Revenue**





## 10.2x 9.9x 9.5x 8.5x 7.9x

**Industrial Distribution Logistics** 

LTM Gross & EBITDA Margins

**BPO** 

35%

**Enterprise Value / LTM EBITDA** 





### **EBITDA Multiples Over Time**



| Facilities Services Transactions                   |                                 |                                                                                                                      |  |
|----------------------------------------------------|---------------------------------|----------------------------------------------------------------------------------------------------------------------|--|
| Target                                             | Acquiror                        | Target Description