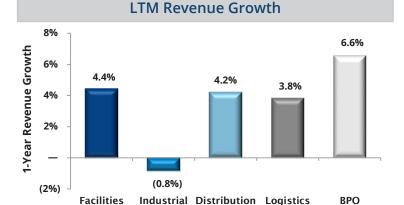

ation brokerage company, for \$26m (0.2x Revenue) Transportation Bear is a technology-focused, asset light, full truckload brokerage firm based in Texas ArcBest ABF has experienced rapid growth since it was formed in 2013 - this acquisition was its second in 2015 · TrueBlue, a provider of staffing, recruitment process outsourcing and managed services, acquired SIMOS Insourcing Solutions, a labor management solutions provider, for \$67.5m (0.4x Revenue) **BPO** OSIMOS The deal significantly expands TrueBlue's workforce management group, providing on-premise staffing solutions for various Fortune 500 companies that use contingent labor to increase performance

16.0x

14.0x

12.0x

10.0x

8.0x

6.0x

4.0x

2.0x

0.0

**Facilities** 

**TEV / EBITDA** 

# **Enterprise Value / LTM Revenue**





## 10.2x 9.9x 9.5x 8.5x 7.9x

**Industrial Distribution Logistics** 

LTM Gross & EBITDA Margins

**BPO** 

35%

**Enterprise Value / LTM EBITDA** 





### **EBITDA Multiples Over Time**



| Facilities Services Transactions                   |                                 |                                                                                                                      |  |
|----------------------------------------------------|---------------------------------|----------------------------------------------------------------------------------------------------------------------|--|
| Target                                             | Acquiror                        | Target Description