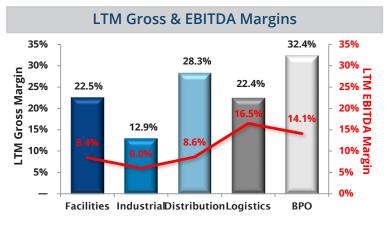

ider of small freight and truckload services, specializing in intermodal and road based services • Calyx Transportation Group, the seller, is a portfolio company of Wynnchurch Capital · SS&C Technologies (NasdaqGS:SSNC), a provider of software products and software-enabled services, acquired Conifer Financial Services, an asset management servicing company, for \$88.5 million Conifer provides middle office, prime brokerage and trade execution services to 200 clients worldwide, representing \$110 billion of combined assets under administration • Conifer was a portfolio company of The Carlyle Group (NasdagGS:GC)





#### **Enterprise Value / LTM EBITDA** 16.0x 14.0x 12.7x 11.5x 12.0x **TEV / EBITDA** 10.6x 10.1x 10.0x 10.0x 8.0x 6.0x 4.0x 2.0x 0.0 Industrial Distribution Logistics **BPO**



## **EBITDA Multiples Over Time**



| Facilities Services Transactions                |                                   |                                                                                                                                            |  |
|-------------------------------------------------|-----------------------------------|--------------------------------------------------------------------------------------------------------------------------------------------|--|
| Target                                          | Acquiror                          | Target Description                                                                                                                         |  |
| Collectes<br>Valorisation Energie<br>Dechets SA | Paprec France