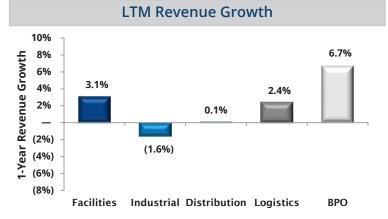

d logistics industry, acquired National Fast Freight, the trucking services division of Calyx Transportation Group Inc. National Fast Freight is an asset-heavy, Ontario-based provider of small freight and truckload services, specializing in intermodal and road based services • Calyx Transportation Group, the seller, is a portfolio company of Wynnchurch Capital · SS&C Technologies (NasdaqGS:SSNC), a provider of software products and software-enabled services, acquired Conifer Financial Services, an asset management servicing company, for \$88.5 million Conifer provides middle office, prime brokerage and trade execution services to 200 clients worldwide, representing \$110 billion of combined assets under administration • Conifer was a portfolio company of The Carlyle Group (NasdagGS:GC)





#### **Enterprise Value / LTM EBITDA** 16.0x 14.0x 12.7x 11.5x 12.0x **TEV / EBITDA** 10.6x 10.1x 10.0x 10.0x 8.0x 6.0x 4.0x 2.0x 0.0 Industrial Distribution Logistics **BPO**



## **EBITDA Multiples Over Time**



| Facilities Services Transactions                |                                   |                                                                                                                                            |  |
|-------------------------------------------------|-----------------------------------|--------------------------------------------------------------------------------------------------------------------------------------------|--|
| Target                                          | Acquiror                          | Target Description