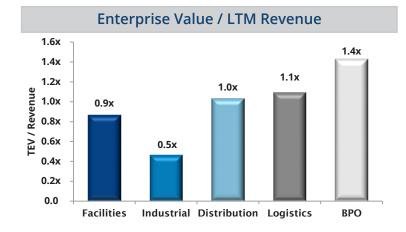

f air freight services</li> <li>Both acquisitions will significantly expand Radiant's air freight services offerings as the company is now expected to generate over \$900m in revenue this year</li> </ul>                                                        |
| BPO                    | TOWERS                                 |                              | <ul> <li>Willis Group has announced a stock merger with Towers Watson in a transaction valued at \$8.6b</li> <li>The merger will create one of the largest professional services companies in the world, with a combined equity value exceeding \$18b</li> </ul>                                                                                                                                                                                     |



LTM Revenue Growth





LTM Gross & EBITDA Margins



## **EBITDA Multiples Over Time**



| Facilities Services Transactions    |                                    |                                                                                                                                  |  |  |
|-------------------------------------|------------------------------------|----------------------------------------------------------------------------------------------------------------------------------|--|--|
| Target                              | Acquiror                           | Target Description                                                                                                               |  |  |
| CoR Advisors, LLC                   | Jones Lang LaSalle<br>Inc