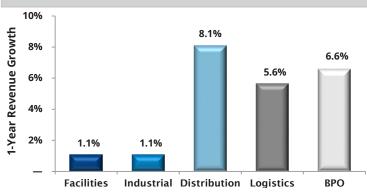

</li> <li>Both acquisitions will significantly expand Radiant's air freight services offerings as the company is now expected to generate over \$900m in revenue this year</li> </ul>                                                        |
| BPO                    | TOWERS                                 |                              | <ul> <li>Willis Group has announced a stock merger with Towers Watson in a transaction valued at \$8.6b</li> <li>The merger will create one of the largest professional services companies in the world, with a combined equity value exceeding \$18b</li> </ul>                                                                                                                                                                                     |



LTM Revenue Growth





LTM Gross & EBITDA Margins



## **EBITDA Multiples Over Time**



| Facilities Services Transactions    |                                    |                                                                                                                                  |  |  |
|-------------------------------------|------------------------------------|----------------------------------------------------------------------------------------------------------------------------------|--|--|
| Target                              | Acquiror                           | Target Description                                                                                                               |  |  |
| CoR Advisors, LLC                   | Jones Lang LaSalle<br>Incorporated | Operates a