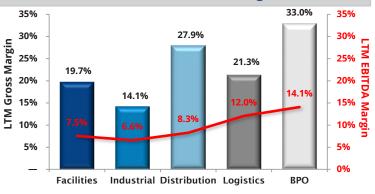

significantly expand Radiant's air freight services offerings as the company is now expected to generate over \$900m in revenue this year</li> </ul>                                                        |
| BPO                    | TOWERS                                 |                              | <ul> <li>Willis Group has announced a stock merger with Towers Watson in a transaction valued at \$8.6b</li> <li>The merger will create one of the largest professional services companies in the world, with a combined equity value exceeding \$18b</li> </ul>                                                                                                                                                                                     |



LTM Revenue Growth





LTM Gross & EBITDA Margins



## **EBITDA Multiples Over Time**



| Facilities Services Transactions    |                                    |                                                                                                                                  |  |  |
|-------------------------------------|------------------------------------|----------------------------------------------------------------------------------------------------------------------------------|--|--|
| Target                              | Acquiror                           | Target Description                                                                                                               |  |  |
| CoR Advisors, LLC                   | Jones Lang LaSalle<br>Incorporated | Operates as an energy<br>management and in