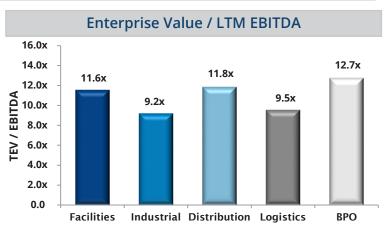

## **Business Services Headline Transactions**

|              | Target                                       | Acquiror                         | Acquisition Synopsis                                                                                                                                                                                                                                                                                                                                                                           |
|--------------|----------------------------------------------|----------------------------------|------------------------------------------------------------------------------------------------------------------------------------------------------------------------------------------------------------------------------------------------------------------------------------------------------------------------------------------------------------------------------------------------|
| Facilities   | Signature                                    |                                  | • One Rock Capital Partners, a New York-based private equity firm, acquired Signature Landscape Services, a provider of landscape maintenance services to commercial, industrial and municipal properties • Signature will become a foundational component of Monarch Landscape Holdings – One Rock's newly formed regional landscape consolidator in the Western U.S.                         |
| Industrial   | CRANERENTAL HEAVY HAULING & RIGGING & CRARES | Crane Works, LR  Platinum Equity | • TM Capital advised Crane Rental Corporation in its sale to Maxim Crane Works L.P., the largest provider of comprehensive lifting services in the U.S. and a portfolio company of Platinum Equity • Crane Rental, a portfolio company of Hammond, Kennedy, Whitney & Company, Inc., is a leading provider of operated and bare crane rentals, heavy hauling and specialized rigging solutions |
| Distribution | DIVERSITECH                                  | HE IORDAN COMPANY                | • TM Capital advised DiversiTech in its sale to The Jordan Company, a New York-based private equity firm that is one of the world's most respected investors in middle market industrial businesses • DiversiTech Corporation is North America's leading one-stop-shop resource for parts and components used in the repair, replacement and installation of residential HVACR systems         |
| Logistics    | Quality Distribution                         | Apax                             | <ul> <li>Apax Partners, a global private equity firm, acquired Quality Distribution (Nasdaq: QLTY), a leading logistics and transportation provider operating in the chemical and energy markets</li> <li>Apax Partners acquired Quality Distribution in a take-private transaction for approximately \$800m, a 63% premium over its recent closing share price</li> </ul>                     |
| ВРО          | creativecircle                               | O. August                        | <ul> <li>On Assignment, a leading global provider of diversified professional staffing solutions, acquired Creative Circle, one of the largest digital/creative staffing firms in North America</li> <li>On Assignment acquired Creative Circle for approximately \$600m (2.7x LTM revenue) as they continue to enhance and extend their capabilities for digital enterprises</li> </ul>       |