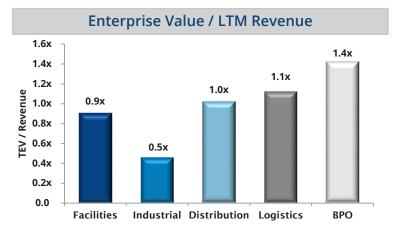

## **Business Services Headline Transactions**

|              | Target                                       | Acquiror                         | Acquisition Synopsis                                                                                                                                                                                                                                                                                                                                                                           |
|--------------|----------------------------------------------|----------------------------------|------------------------------------------------------------------------------------------------------------------------------------------------------------------------------------------------------------------------------------------------------------------------------------------------------------------------------------------------------------------------------------------------|
| Facilities   | Signature                                    |                                  | • One Rock Capital Partners, a New York-based private equity firm, acquired Signature Landscape Services, a provider of landscape maintenance services to commercial, industrial and municipal properties • Signature will become a foundational component of Monarch Landscape Holdings – One Rock's newly formed regional landscape consolidator in the Western U.S.                         |
| Industrial   | CRANERENTAL HEAVY HAULING & RIGGING & CRARES | Crane Works, LR  Platinum Equity | • TM Capital advised Crane Rental Corporation in its sale to Maxim Crane Works L.P., the largest provider of comprehensive lifting services in the U.S. and a portfolio company of Platinum Equity • Crane Rental, a portfolio company of Hammond, Kennedy, Whitney & Company, Inc., is a leading provider of operated and bare crane rentals, heavy hauling and specialized rigging solutions |
| Distribution | DIVERSITECH                                  | HE IORDAN COMPANY                | • TM Capital advised DiversiTech in its sale to The Jordan Company, a New York-based private equity firm that is one of the world's most respected investors in middle market industrial businesses • DiversiTech Corporation is North America's leading one-stop-shop resource for parts and components used in the repair, replacement and installation of residential HVACR systems         |
| Logistics    | Quality Distribution                         | Apax                             | <ul> <li>Apax Partners, a global private equity firm, acquired Quality Distribution (Nasdaq: QLTY), a leading logistics and transportation provider operating in the chemical and energy markets</li> <li>Apax Partners acquired Quality Distribution in a take-private transaction for approximately \$800m, a 63% premium over its recent closing share price</li> </ul>                     |
| ВРО          | creativecircle                               | O. August                        | <ul> <li>On Assignment, a leading global provider of diversified professional staffing solutions, acquired Creative Circle, one of the largest digital/creative staffing firms in North America</li> <li>On Assignment acquired Creative Circle for approximately \$600m (2.7x LTM revenue) as they continue to enhance and extend their capabilities for digital enterprises</li> </ul>       |