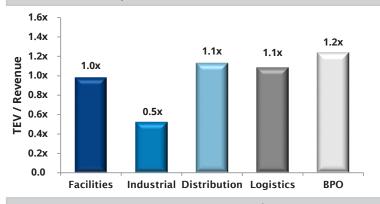

|                     | <ul> <li>Gee Group (AMEX:JOB), a provider of professional placement services, has acquired SNI Companies, a professional staffing and recruitment services provider, for \$86 million (0.8x Revenue)</li> <li>SNI specializes in the placement of finance, accounting, IT, banking and office support professionals, on a project, contract and direct-hire basis in offices nationwide</li> <li>The transaction represents Gee Group's fifth acquisition since 2015</li> </ul>                                                                                                                                                                                                                                                                               |

# **Enterprise Value / LTM Revenue**



# LTM Revenue Growth



## **Enterprise Value / LTM EBITDA**



### LTM Gross & EBITDA Margins



# **EBITDA Multiples Over Time**



| Facilities Services Transactions    |                                |                                                                                                                                       |  |  |
|-------------------------------------|--------------------------------|---------------------------------------------------------------------------------------------------------------------------------------|--|--|
| Target                              | Acquiror                       | Target Description                                                                                                                    |  |  |
| Cleaning Express<