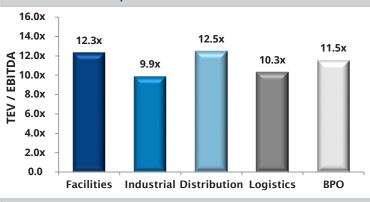

er of professional placement services, has acquired SNI Companies, a professional staffing and recruitment services provider, for \$86 million (0.8x Revenue)</li> <li>SNI specializes in the placement of finance, accounting, IT, banking and office support professionals, on a project, contract and direct-hire basis in offices nationwide</li> <li>The transaction represents Gee Group's fifth acquisition since 2015</li> </ul>                                                                                                                                                                                                                                                                               |

# **Enterprise Value / LTM Revenue**



# LTM Revenue Growth



## **Enterprise Value / LTM EBITDA**



### LTM Gross & EBITDA Margins



# **EBITDA Multiples Over Time**



| Facilities Services Transactions    |                                |                                                                                                                                       |  |  |
|-------------------------------------|--------------------------------|---------------------------------------------------------------------------------------------------------------------------------------|--|--|
| Target                              | Acquiror                       | Target Description                                                                                                                    |  |  |
| Cleaning Express<br>Private Limited | ATALIAN Global Services        | Provides c