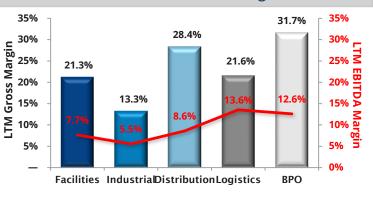

ces, has acquired SNI Companies, a professional staffing and recruitment services provider, for \$86 million (0.8x Revenue)</li> <li>SNI specializes in the placement of finance, accounting, IT, banking and office support professionals, on a project, contract and direct-hire basis in offices nationwide</li> <li>The transaction represents Gee Group's fifth acquisition since 2015</li> </ul>                                                                                                                                                                                                                                                                               |

# **Enterprise Value / LTM Revenue**



# LTM Revenue Growth



## **Enterprise Value / LTM EBITDA**



### LTM Gross & EBITDA Margins



# **EBITDA Multiples Over Time**



| Facilities Services Transactions    |                                |                                                                                                                                       |  |  |
|-------------------------------------|--------------------------------|---------------------------------------------------------------------------------------------------------------------------------------|--|--|
| Target                              | Acquiror                       | Target Description                                                                                                                    |  |  |
| Cleaning Express<br>Private Limited | ATALIAN Global Services        | Provides commercial cleaning services