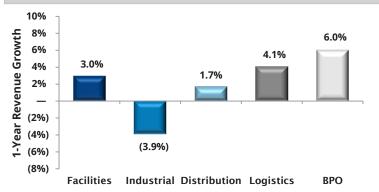

<ul> <li>Gee Group (AMEX:JOB), a provider of professional placement services, has acquired SNI Companies, a professional staffing and recruitment services provider, for \$86 million (0.8x Revenue)</li> <li>SNI specializes in the placement of finance, accounting, IT, banking and office support professionals, on a project, contract and direct-hire basis in offices nationwide</li> <li>The transaction represents Gee Group's fifth acquisition since 2015</li> </ul>                                                                                                                                                                                                                                                                               |

# **Enterprise Value / LTM Revenue**



# LTM Revenue Growth



## **Enterprise Value / LTM EBITDA**



### LTM Gross & EBITDA Margins



# **EBITDA Multiples Over Time**



| Facilities Services Transactions    |                                |                                                                                                                                       |  |  |
|-------------------------------------|--------------------------------|---------------------------------------------------------------------------------------------------------------------------------------|--|--|
| Target                              | Acquiror                       | Target Description                                                                                                                    |  |  |
| Cleaning Express<br>Private Limited | ATA