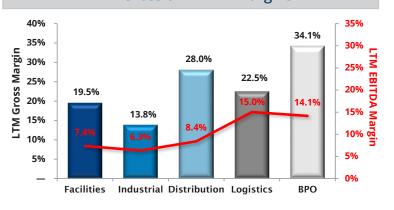

bal Logistics, a provider of shipping, freight and other 3PL services in the US, has been acquired by Ridgemont Equity Partners, a private equity firm based in Charlotte, NC
- Ridgemont Equity Partners has significant investment experience in the logistics category, including current portfolio company
   Transportation Insight





- IC Compliance (d.b.a. ICon Professional Services), a portfolio company of Serent Capital, has acquired Synergy Services, a leading
  provider of tech-enabled compliance and payment management services for independent contractors
- The deal combines two of the fastest growing companies in a growing contingent workforce management market and should drive significant growth, market expansion and geographic diversification









### LTM Gross & EBITDA Margins



## **EBITDA Multiples Over Time**



| Facilities Services Transactions        |                                  |                                                                                                           |  |
|-----------------------------------------|----------------------------------|-----------------------------------------------------------------------------------------------------------|--|
| Target                                  | Acquiror                         | Target Description                                                                                        |  |
| Asahi Security<br>Co.Ltd.               | SECOM CO.,LTD.                   | Provides cash management outsourcing and electronic security services                                     |  |
|