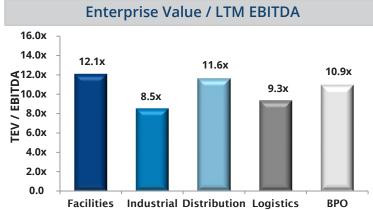

he Post's logistics presence in one of Europe's largest e-commerce markets</li> </ul>        |
| ВРО          | Kurt Salmon             | accenture                    | <ul> <li>Accenture (NYSE:ACN) acquired Kurt Salmon, a global strategy consulting firm focused on the retail industry, for \$166.4 million (1.8x Revenue)</li> <li>Kurt Salmon employs more than 260 people and has offices in the U.S., Germany, U.K., Japan and China</li> <li>The transaction will expand Accenture's capabilities in delivering end-to-end strategy business consulting services to top retailers and private equity firms</li> </ul>                   |

## **Enterprise Value / LTM Revenue** 1.6x 1.4x 1.2x 1.1x 1.1x 1.2x 1.0x 0.9x 0.8x 0.5x 0.6x 0.4x 0.2x 0.0 **Industrial Distribution Logistics** вро

**Facilities** 







## **EBITDA Multiples Over Time**



| Facilities Services Transactions  |                                    |                                                                                                 |  |
|-----------------------------------|------------------------------------|-------------------------------------------------------------------------------------------------|--|
| Target                            | Acquiror                           | Target Description                                                                              |  |
| Budget Signs LLC                  | FASTSIGNS<br>International, Inc.   | Provides custom signage and<br>design services in Virginia, West<br>Virginia and North Carolina |  |
| PumpMan, Inc.                     | Soundcore Capital