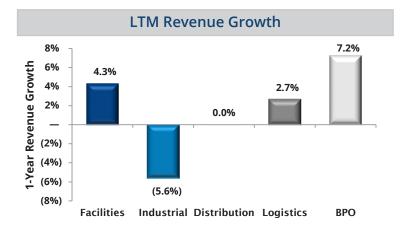

sche Post's logistics presence in one of Europe's largest e-commerce markets</li> </ul>        |
| ВРО          | Kurt Salmon             | accenture                    | <ul> <li>Accenture (NYSE:ACN) acquired Kurt Salmon, a global strategy consulting firm focused on the retail industry, for \$166.4 million (1.8x Revenue)</li> <li>Kurt Salmon employs more than 260 people and has offices in the U.S., Germany, U.K., Japan and China</li> <li>The transaction will expand Accenture's capabilities in delivering end-to-end strategy business consulting services to top retailers and private equity firms</li> </ul>                   |

## **Enterprise Value / LTM Revenue** 1.6x 1.4x 1.2x 1.1x 1.1x 1.2x 1.0x 0.9x 0.8x 0.5x 0.6x 0.4x 0.2x 0.0 **Industrial Distribution Logistics** вро

**Facilities** 







## **EBITDA Multiples Over Time**



| Facilities Services Transactions  |                                    |                                                                                                 |  |
|-----------------------------------|------------------------------------|-------------------------------------------------------------------------------------------------|--|
| Target                            | Acquiror                           | Target Description                                                                              |  |
| Budget Signs LLC                  | FASTSIGNS<br>International, Inc.   | Provides custom signage and<br>design services in Virginia, West<br>Virginia and North Carolina |  |
| PumpMan, Inc.                     | Soundcore Capit