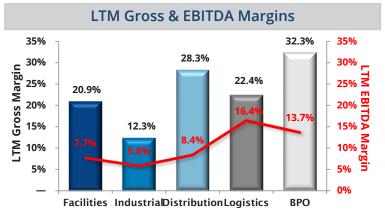

Post's logistics presence in one of Europe's largest e-commerce markets</li> </ul>        |
| ВРО          | Kurt Salmon             | accenture                    | <ul> <li>Accenture (NYSE:ACN) acquired Kurt Salmon, a global strategy consulting firm focused on the retail industry, for \$166.4 million (1.8x Revenue)</li> <li>Kurt Salmon employs more than 260 people and has offices in the U.S., Germany, U.K., Japan and China</li> <li>The transaction will expand Accenture's capabilities in delivering end-to-end strategy business consulting services to top retailers and private equity firms</li> </ul>                   |

## **Enterprise Value / LTM Revenue** 1.6x 1.4x 1.2x 1.1x 1.1x 1.2x 1.0x 0.9x 0.8x 0.5x 0.6x 0.4x 0.2x 0.0 **Industrial Distribution Logistics** вро

**Facilities** 







## **EBITDA Multiples Over Time**



| Facilities Services Transactions  |                                    |                                                                                                 |  |
|-----------------------------------|------------------------------------|-------------------------------------------------------------------------------------------------|--|
| Target                            | Acquiror                           | Target Description                                                                              |  |
| Budget Signs LLC                  | FASTSIGNS<br>International, Inc.   | Provides custom signage and<br>design services in Virginia, West<br>Virginia and North Carolina |  |
| PumpMan, Inc.                     | Soundcore Capital<b