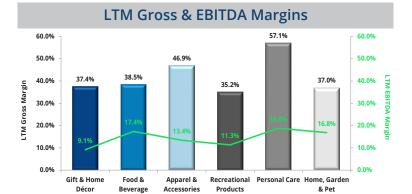

#### LTM Revenue Growth 10.0% 8.0% 6.7% LTM Revenue Growth 6.0% 4.0% 3.0% 1.6% 2.0% 1.1% 0.0% (2.0%) Recreational Personal Care Home, Garden & Apparel & **Products** Accessories

Accessories