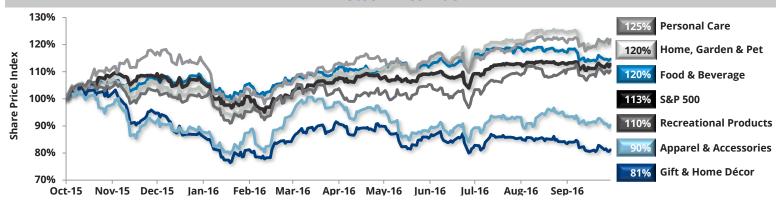

l grooming products, acquired SalonQuest
- SalonQuest (d.b.a. Aquage) is a marketer of innovative salon hair care products based on marine **botanicals**

Home. Garden & Pet







- · Vista Outdoor Inc. (NYSE:VSTO), a marketer of products for sports and recreation markets, acquired Camp Chef, Inc. for \$60.0 million
- · Camp Chef is a provider of outdoor cooking solutions, including camp stoves, barbecue grills, pellet grills, smokers, fire pits, and cast-iron cookware and accessories

### **Enterprise Value / LTM Revenue**



### **Enterprise Value / LTM EBITDA**



#### LTM Revenue Growth 10.0% 8.0% 6.7% LTM Revenue Growth 6.0% 4.0% 3.0% 1.6% 2.0% 1.1% 0.0% (2.0%) Recreational Personal Care Home, Garden & Apparel & **Products** Accessories



Accessories

### **LTM Stock Price Index**



### **Selected Consumer Transactions**

| Gift & Home Décor              |             |                                                                                                                                   | Food & Beverage        |                                           |                                                                                                                                                           |
|--------------------------------|-------------|-----------------------------------------------------------------------------------------------------------------------------------|------------------------|-------------------------------------------|-------------------------------------------------------------------------------------------------------