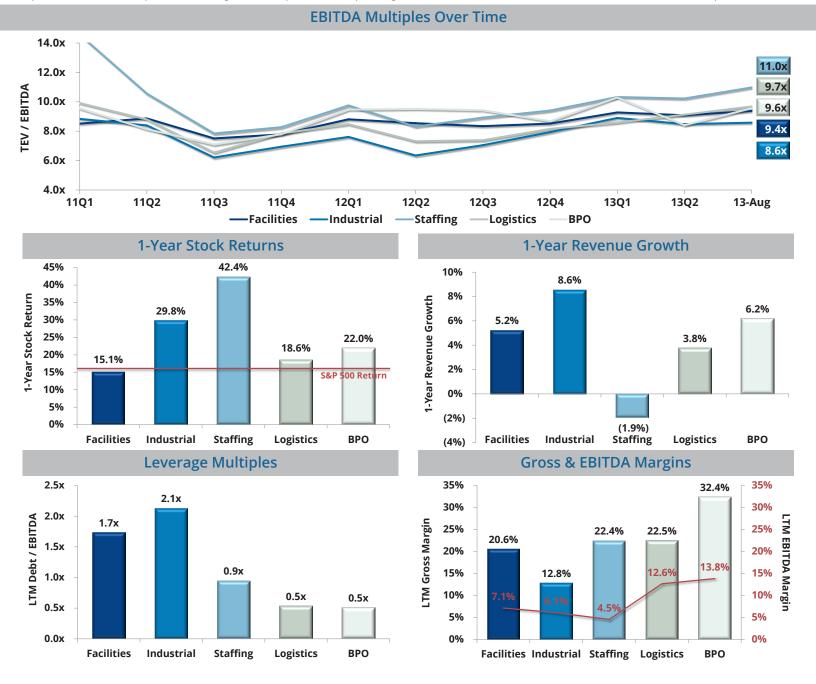

#### **Business Services Commentary**

Business Services companies continued to perform well in August, posting strong public market returns and experiencing an outsized volume of M&A. After evaluating the breadth of activity, it is clear that both strategic and financial acquirers are fully off the sidelines – using tactical acquisitions to bolster market position and enhance growth. Outsourcing services activity was perhaps the most active category in the sector during the month. In August, **Standard Register** (NYSE:SR) acquired a highly complementary outsourced marketing services business, **WorkflowOne**, for \$218 million to create a leading provider of tech-enabled workflow, communications and analytics services. The combined entity expects to generate over \$1 billion in revenue and forms one of the largest printing services companies in North America. In addition, **iD Commerce + Logistics**, an emerging, large-scale player in the logistics and fulfillment industry, acquired **In A Bind Fulfillment** to offer a broader set of services to its clients and expand its geographic footprint. In the facility maintenance category, **Terminix**, a subsidiary of **ServiceMaster** and one of the largest pest and termite extermination services providers in the world, acquired **Magic Pest Control** to expand into the Canadian market for commercial pest control services. TM Capital expects this uptick in outsourcing services M&A to continue through the end of 2013 and beyond as companies seek to streamline operations to maximize operational leverage and free up resources to pursue growth avenues in an economic environment that calls for cautious optimism.