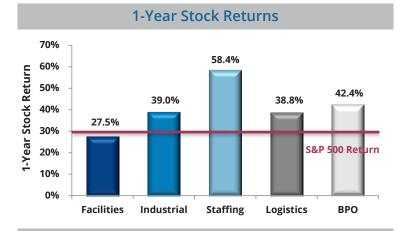

acquired UK-based staffing company, Initio International, for an implied EV of ~\$17m (0.2x LTM Revenue)
- The acquisition is Staffing 360's 8th transaction in 2013 and significantly expands its European presence





- XPO Logistics, a provider of less-than-truckload transportation services, acquired Landstar's web-based Supply Chain Solutions business for an implied EV of ~\$87m (11.9x LTM EBITDA)
- Enables XPO to penetrate the extremely active managed transportation services market leveraging a SaaS-based web platform





- Imagine, one of the largest privately held commercial printing companies in the US, acquired Classic Graphics, a full-service graphics communications business
- · Adds critical scale and a range of value-added solutions to enhance Imagine's suite of print services









#### **EBITDA Multiples Over Time**



# Facilities Services Transactions (Dec. 2013)

| Target                                | Acquiror                     | Target Description                                                                                                                   |
|---------------------------------------|------------------------------|--------------------------------------------------------------------------------------------------------------------------------------|
| Europa Support<br>Services Ltd        | Bilfinger SE                 | Provides property and infrastructure support services and facilities management services                                             |
| Plantworks Inc                        | Rentokil Initial plc         | Operates