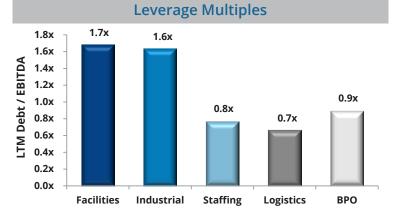

ired UK-based staffing company, Initio International, for an implied EV of ~\$17m (0.2x LTM Revenue)
- The acquisition is Staffing 360's 8th transaction in 2013 and significantly expands its European presence





- XPO Logistics, a provider of less-than-truckload transportation services, acquired Landstar's web-based Supply Chain Solutions business for an implied EV of ~\$87m (11.9x LTM EBITDA)
- Enables XPO to penetrate the extremely active managed transportation services market leveraging a SaaS-based web platform





- Imagine, one of the largest privately held commercial printing companies in the US, acquired Classic Graphics, a full-service graphics communications business
- · Adds critical scale and a range of value-added solutions to enhance Imagine's suite of print services









#### **EBITDA Multiples Over Time**



# Facilities Services Transactions (Dec. 2013)

| Target                                | Acquiror                     | Target Description                                                                                                                   |
|---------------------------------------|------------------------------|--------------------------------------------------------------------------------------------------------------------------------------|
| Europa Support<br>Services Ltd        | Bilfinger SE                 | Provides property and infrastructure support services and facilities management services                                             |
| Plantworks Inc                        | Rentokil Initial plc         | Operates as