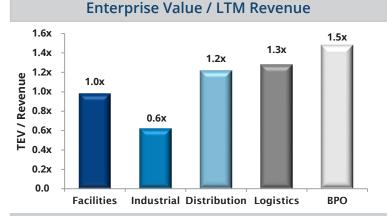

## **Business Services Headline Transactions**

|              | Target                         | Acquiror                           | Acquisition Synopsis                                                                                                                                                                                                                                                                                                                                                                                                                                                                                                                                                                                                                                                                                             |
|--------------|--------------------------------|------------------------------------|------------------------------------------------------------------------------------------------------------------------------------------------------------------------------------------------------------------------------------------------------------------------------------------------------------------------------------------------------------------------------------------------------------------------------------------------------------------------------------------------------------------------------------------------------------------------------------------------------------------------------------------------------------------------------------------------------------------|
| Facilities   | AmeriPride                     | aramark                            | <ul> <li>Aramark (NYSE:ARMK), a leader in food, facilities and uniform services, has agreed to acquire AmeriPride Services, a provider of uniform and linen rental services, in a transaction valued at \$1 billion (~1.7x Revenue)</li> <li>Operating more than 115 production facilities and service centers throughout North America, AmeriPride provides linen and towels, uniforms, floor mats and cleaning products to nearly 150,000 customers</li> <li>The transaction is Aramark's second deal in Q4 2017 – the Company also agreed to acquire Avendra, a hospitality supply chain management company majority-owned by Marriott International, for \$1.35 billion</li> </ul>                           |
| Industrial   | <i>AECON</i>                   | CCCC<br>Cu or restack delivers son | China Communications Construction Company Limited ("CCCC") (SEHK:1800), the world's largest network of engineering and construction companies, has agreed to acquire Aecon Group (TSX:ARE), a Canadian leader in construction and infrastructure development, for \$1.4 billion (10.7x LTM EBITDA)  CCCC's size and financial strength will augment Aecon's access to capital and its ability to bid for larger and more complex projects in Canada and abroad  The transaction advances CCCC's global growth strategy – in 2015, the Company acquired John Holland, a leading Austrialian construction company, which has since achieved double-digit growth                                                    |
| Distribution | Complete Office of Wiscontin   | Office DEPOT                       | <ul> <li>Office Depot, the second largest office supply retailer in the U.S., has agreed to acquire Complete Office of Wisconsin, one of the largest independent office supplies dealers in the country</li> <li>Complete Office, with annual sales of ~\$150 million, primarily supplies office products, furniture, business printing and promotional products throughout Washington, California and Wisconsin</li> <li>The deal – which was announced on the heels of Office Depot's \$1 billion acquisition of tech support services firm CompuCom – will support the Company's strategy to create a network of local office supply and service firms with sales forces to cross sell IT services</li> </ul> |
| Logistics    | Parcel                         | Walmart 🔆                          | <ul> <li>Walmart (NYSE:WMT) acquired Parcel, a NYC-based last-mile delivery service</li> <li>Parcel handles scheduled and same-day delivery services in New York for online retailers like Bonobos and meal-kit companies like Chef'd and Martha Stewart's Martha &amp; Marley Spoon</li> <li>Walmart plans to leverage Parcel for last mile delivery to customers in NYC for both general merchandise and groceries from Walmart and Jet.com; the deal will position Walmart to compete with Amazon.com, whose recent Whole Foods acquisition will accelerate its grocery delivery capabilities, especially in NYC</li> </ul>                                                                                   |
| ВРО          | TRUST<br>COMPANY<br>OF AMERICA | E <b>*</b> TRADE                   | <ul> <li>E*TRADE Financial (NASDAQ:ETFC), an online discount brokerage and retail banking services firm, has agreed to acquire Trust Company of America ("TCA"), a provider of custody services and technical support to the independent Registered Investment Adviser ("RIA") market, for \$275 million</li> <li>Denver-based TCA has \$17 billion in institutional assets under custody and over 180 active RIAs on its platform, including 7,000 financial advisors</li> <li>The purchase of TCA will help strengthen E*TRADE's position in the investment-advice sector and will complement the Company's existing digitial experience offering for retail investors</li> </ul>                              |