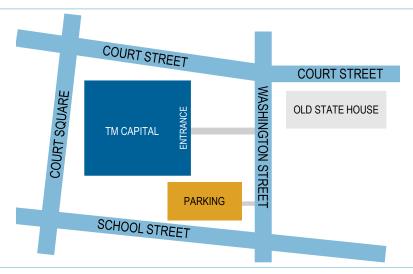

## TM CAPITAL BOSTON ADDRESS

One Boston Place 201 Washington Street, 32nd Floor, Suite 3230 Boston, MA 02108 (617) 259-2200

TM Capital is located in Suite 3230 on the 32nd floor of One Boston Place. One Boston Place is located off of Washington Street between Court Square and Devonshire Street.

## PUBLIC TRANSPORTATION - MBTA RED LINE, PARK STREET STATION

- Exit head southeast toward Tremont Street.
- Turn LEFT onto Tremont Street.
- Turn RIGHT onto School Street.
- Turn LEFT onto Washington Street.

## PUBLIC TRANSPORTATION - MBTA ORANGE LINE, STATE STREET STATION

- Head west on Freedom Trail toward Devonshire Pl.
- Turn RIGHT onto Devonshire Pl.
- Turn RIGHT onto Washington Street.