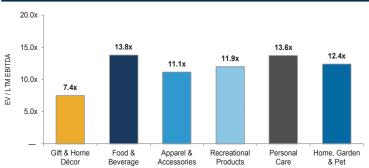

revenue multiple of 1.5x **G**@dfrev Boat Holdings, LLC, which manufactures Bennington, the market leader in pontoon boats, and Godfrey, Hurricane and Rinker brand boats, reached \$560 million in revenue last year · Canadian Tire Corporation, Ltd. (TSX: CTC.A), a diversified retailer in Canada, has entered an agreement to purchase Helly Hansen AS from the Ontario Teachers' Pension Plan for \$985 million, representing an estimated revenue multiple of 1.9x Helly Hansen AS, founded in 1877, is a leading producer of premium outdoor apparel and sportswear

## Enterprise Value / LTM Revenue

#### 3 0x 2.4x EV / LTM Revenue 1.9x 2.0x 1.6x 1.3x 1.0x 0.7x Gift & Home Food & Apparel & Recreational Personal Home, Garden Décor Beverage Accessories Products Care & Pet

# Enterprise Value / LTM EBITDA



## LTM Revenue Growth



#### Enterprise Value / LTM EBITDA





#### Selected Consumer Transactions

#### Gift & Home Decor

| Target           | Acquiror         | Transaction Description                                                                                                                                                             |
|------------------|------------------|-------------------------------------------------------------------------------------------------------------------------------------------------------------------------------------|
| Vornado Air, LLC | MerchSource, LLC | MerchSource, LLC acquired Vornado Air, LLC, a Kansas-based manufacturer and distributor of fans, heaters, air purifiers and other airflow technologies for residential applications |

HALO