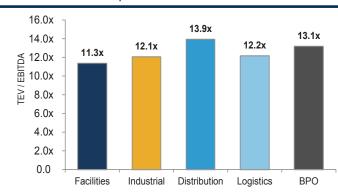

# **Business Services Monthly**

October 2018



### **Business Services Headline Transactions**



### Enterprise Value / LTM Revenue

### 1.6x 1.4x 1.4x 1.4x 1.2x 1.2x 1.1x x0.1 Revenue x8.0 x \_\_\_\_\_ 0.6x 0.6x 0.4x 0.2x 0.0 Facilities BPO Industrial Distribution Logistics

LTM Revenue Growth

14%

**Facilities** 

# 11.3% 10.4% 10.4% 10.4% 10.4% 10.4% 5.8%

Distribution

Logistics

Industrial

**BPO** 

### Enterprise Value / LTM EBITDA



### LTM Gross & EDITDA Margins





### **Facilities Services Transactions**

| Target                            | Acquiror                                           | Target Description                                                                 |
|-----------------------------------|----------------------------------------------------|------------------------------------------------------------------------------------|
| Water-Tite Solution, Inc.         | Installed Building<br>Products, Inc.<br>(NYSE:IBP) | Provides commercial waterproofing installation services                            |
| Commercial<br>Systems Group, Inc. | Convergint Technologies LLC                        | Offers designs, installations, and services for all commercial low-voltage systems |
| AMS Environmen