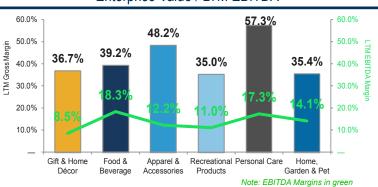

## Enterprise Value / LTM Revenue

#### 3 0x 2.5x 2.5x EV / LTM Revenue 2.0x 1.7x 1.4x 1.2x 1.0x 0.5x Gift & Home Food & Apparel & Recreational Personal Home, Garden