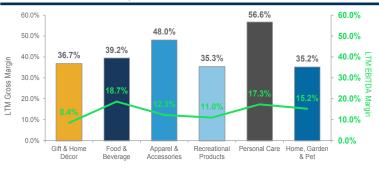

### Enterprise Value / LTM Revenue

# 3.0x 2.6x 2.0x 1.0x 0.6x 1.1x 1.1x Personal Care Home, Garden & Pet