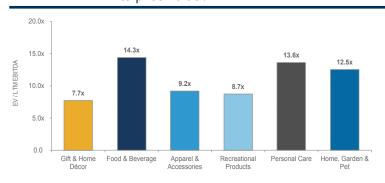

dress, a global premium eco-friendly line of detergent, fabric care, and home cleaning products, from its co-founders THE LAUNDRESS Unilever anticipates leveraging its global reach to accelerate expansion of the brand, which has realized particularly fast growth among millennials in the US and China · Hyper-Pet, a manufacturer and marketer of innovative pet toys and interactive accessories, has acquired R2P Pet, an producer of pet products under the brands Ultra Paws, Mad Cat, Mega Mutt, and Mega Chewz This marks the second add-on acquisition completed by Hyper-Pet since it was purchased by Guardian Capital Partners in 2016

### Enterprise Value / LTM Revenue

# 3.0x 2.6x 2.0x 1.0x 0.6x 1.1x 1.1x Personal Care Home, Garden & Pet

#### LTM Revenue Growth



# Enterprise Value / LTM EBITDA



### Enterprise Value / LTM EBITDA





#### Selected Consumer Transactions

| Gift & Home Decor |                                                               |  |
|-------------------|---------------------------------------------------------------|--|
| Acquiror          | Transaction Description                                       |  |
| Manufacturing     | Zippo Manufacturing Company has expanded its product line and |  |

Northern Lights Zippo Manufa Enterprises distribution channels with the acquisition of Northern Lights Company Enterprises, a leading designer of luxury candles and artisan-made accessories in the United States

Online Home Retail Management Buy-Out The management team at Plumbworld, a bathroom products ecommerce retailer, completed a buy-out of the online platfo