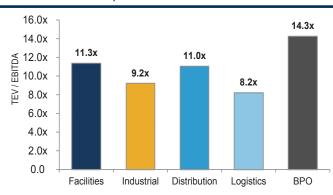

# **Business Services Monthly**

February 2019



#### **Business Services Headline Transactions**



#### Enterprise Value / LTM Revenue

#### 1.6x 1.4x 1.3x 1.2x 1.1x 1.0x x8.0 Revenue x8.0 1.0x 0.8x≥ 0.6x 0.5x0.4x 0.2x 0.0 Facilities BPO Industrial Distribution Logistics

#### LTM Revenue Growth



## Enterprise Value / LTM EBITDA



#### LTM Gross & EDITDA Margins





## **Facilities Services Transactions**

| Acquiror                  | Target Description                                                                                                          |
|---------------------------|-----------------------------------------------------------------------------------------------------------------------------|
| HKZ Private Capital, LLC  | Provides landscape construction services in the Northwest                                                                   |
| B38 Group plc             | Provides facilities management<br>services to healthcare, retail,<br>education, rail, hospitality, and<br>corporate clients |
| BrightView Holdings, Inc. | Provides commercial landscape<br>maintenance, enhancement, tree<br