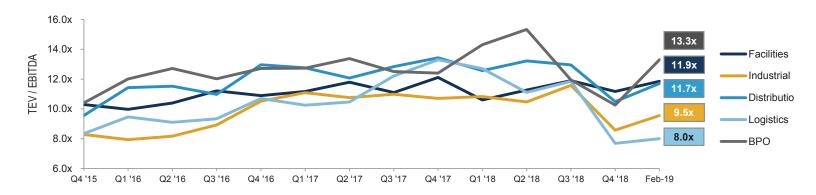

# **Business Services Monthly**

March 2019



#### **Business Services Headline Transactions**



#### Enterprise Value / LTM Revenue

#### 1.6x 1.4x 1.4x 1.2x 1.1x 1.0x x0.1 Revenue x8.0 x 0.9x 1.0x ≥ 0.6x 0.5x 0.4x 0.2x 0.0 Facilities BPO Industrial Distribution Logistics

#### LTM Revenue Growth



#### Enterprise Value / LTM EBITDA



#### LTM Gross & EDITDA Margins





#### **Facilities Services Transactions**

| Target                                     | Acquiror                                           | Target Description                                                                             |
|--------------------------------------------|----------------------------------------------------|------------------------------------------------------------------------------------------------|
| Gordon Latham<br>Limited                   | GDI Integrated Facility<br>Services Inc. (TSX:GDI) | Provides outsourced facility services                                                          |
| Restauration<br>Collective Casino          | Compass Group PLC (LSE:CPG)                        | Provides food catering services to casinos