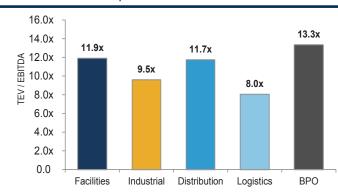

# **Business Services Monthly**

March 2019



#### **Business Services Headline Transactions**



#### Enterprise Value / LTM Revenue

#### 1.6x 1.4x 1.4x 1.2x 1.1x 1.0x x0.1 Revenue x8.0 x 0.9x 1.0x ≥ 0.6x 0.5x 0.4x 0.2x 0.0 Facilities BPO Industrial Distribution Logistics

#### LTM Revenue Growth



#### Enterprise Value / LTM EBITDA



#### LTM Gross & EDITDA Margins





#### **Facilities Services Transactions**

| Target                                     | Acquiror                                           | Target Description                                                                             |
|--------------------------------------------|----------------------------------------------------|------------------------------------------------------------------------------------------------|
| Gordon Latham<br>Limited                   | GDI Integrated Facility<br>Services Inc. (TSX:GDI) | Provides outsourced facility services                                                          |
| Restauration<br>Collective Casino          | Compass Group PLC (LSE:CPG)                        | Provides food catering serv