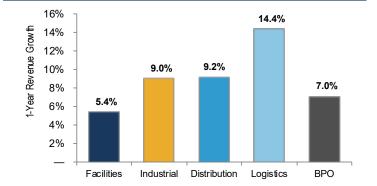

### Enterprise Value / LTM Revenue

#### 1.6x 1.4x 1.2x 1.2x 1.1x 1.0x 1.0x 9.08x 1.0x 0.6x 0.9x 0.5x 0.4x 0.2x 0.0 Distribution Facilities Industrial **BPO**

LTM Revenue Growth