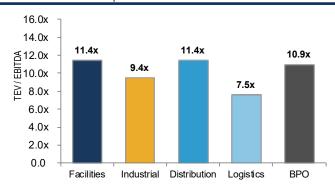

|  |  |
|              |                                          |                           | • The combination, adds 500 employees, substantially increases ManTech's footprint at the Department of Veteran's Affairs and bolsters the Company's presence in the VA's Transformation Twenty-One Total Technology Next Generation (T4NG) Program                                                                                                                   |  |  |

### Enterprise Value / LTM Revenue

#### 1.6x 1.4x 1.2x 1.2x 1.1x 1.0x 1.0x 9.08x 1.0x 0.6x 0.9x 0.5x 0.4x 0.2x 0.0 Distribution Facilities Industrial **BPO**

LTM Revenue Growth



# Enterprise Value / LTM EBITDA



### LTM Gross & EDITDA Margins





### Facility Services Transactions

| Indust | rial | Serv | ices | Irans | actio | ns |
|--------|------|------|------|-------|-------|----|
|        |      |      |      |       |       |    |

| Target                                      | Acquiror                          | Target Description                                                                             | Target                      | Acquiror                           | Target Description                                                                                  |
|---------------------------------------------|-----------------------------------|------------------------------------------------------------------------------------------------|-----------------------------|------