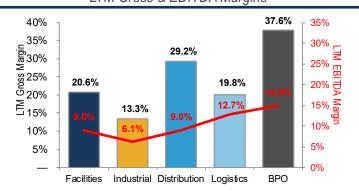

|  |  |
|              |                                          |                           | • The combination, adds 500 employees, substantially increases ManTech's footprint at the Department of Veteran's Affairs and bolsters the Company's presence in the VA's Transformation Twenty-One Total Technology Next Generation (T4NG) Program                                                                                                                   |  |  |

### Enterprise Value / LTM Revenue

#### 1.6x 1.4x 1.2x 1.2x 1.1x 1.0x 1.0x 9.08x 1.0x 0.6x 0.9x 0.5x 0.4x 0.2x 0.0 Distribution Facilities Industrial **BPO**

LTM Revenue Growth



# Enterprise Value / LTM EBITDA



### LTM Gross & EDITDA Margins





### Facility Services Transactions

| Indust | rial | Serv | ices | Irans | actio | ns |
|--------|------|------|------|-------|-------|----|
|        |      |      |      |       |       |    |

| Target                                      | Acquiror                          | Target Description                                                                             | Target                      | Acquiror                           | Target Description                                                                                  |
|---------------------------------------------|-----------------------------------|------------------------------------------------------------------------------------------------|-----------------------------|------------------------------------|---