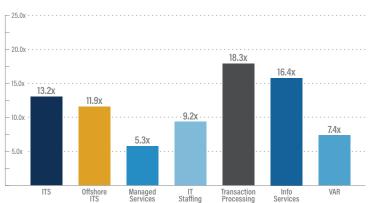

apital Management), a US based provider of IT management and support services, has acquired Dynamic Resources Inc., a US based value added reseller of Microsoft Dynamics 365, AX, and CRM
- The acquisition expands Synoptek's geographic presence into the Midwestern US and strengthens its expertise in Microsoft's business and cloud platforms







- Eliassen Group, LLC (backed by Stone Point Capital), a US based provider of staffing and consulting services, has acquired Credere Group, a US based provider of management consulting and talent optimization services
- The acquisition bolsters Eliassen's professional service offerings and expands its footprint into new industries such as energy and manufacturing



## TECHNOLOGY GROWTH & VALUATION TRENDS



#### **Enterprise Value / LTM EBITDA**



#### LTM Revenue Growth



#### LTM Gross & EBITDA Margin\*



\*EBITDA Margins shown as the gray line.

#### TEV / EBITDA







## SELECTED TECHNOLOGY TRANSACTIONS

| Annc. Date | Sector                    | Acquiror                             | Target                                         | Enterprise Value | Acquisition Synopsis                                                                                                                                                                                                                                                                                                                                                                                              |
|------------|---------------------------|-----------------------------------