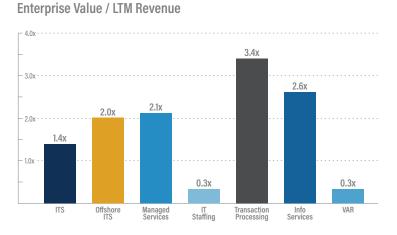

- Synoptek, LLC (backed by Sverica Capital Management), a US based provider of IT management and support services, has acquired Dynamic Resources Inc., a US based value added reseller of Microsoft Dynamics 365, AX, and CRM
- The acquisition expands Synoptek's geographic presence into the Midwestern US and strengthens its expertise in Microsoft's business and cloud platforms







- Eliassen Group, LLC (backed by Stone Point Capital), a US based provider of staffing and consulting services, has acquired Credere Group, a US based provider of management consulting and talent optimization services
- The acquisition bolsters Eliassen's professional service offerings and expands its footprint into new industries such as energy and manufacturing



## TECHNOLOGY GROWTH & VALUATION TRENDS



#### **Enterprise Value / LTM EBITDA**



#### LTM Revenue Growth



#### LTM Gross & EBITDA Margin\*



\*EBITDA Margins shown as the gray line.

#### TEV / EBITDA







## SELECTED TECHNOLOGY TRANSACTIONS

| Annc. Date | Sector                    | Acquiror                             | Target                                         | Enterprise Value | Acquisition Synopsis                                                                                                                                                                                                                                                                                                                                                                                              |
|------------|---------------------