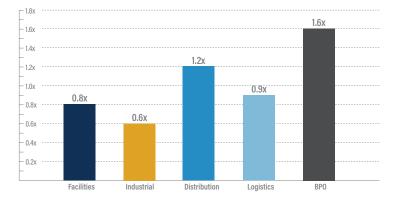

|  |

services and healthcare industries throughout North America and Europe

services in the United Kingdom, for \$99.5 million

· H.I.G. Capital is a global private equity investment firm specializing in leveraged buyouts and recapitalizations in the industrial, business

· Canadian IT and business consulting services platform CGI announced the acquisition of SCISYS Group, a leading provider of IT and business

SCISYS Group provides information and communications technology services, e-business, web and mobile applications, editorial newsroom
systems and advanced technology solutions to blue chip customers in the aerospace, defense, media and communications industries

United States and Canada



## **BUSINESS SERVICES GROWTH &** VALUATION TRENDS



#### Enterprise Value / LTM Revenue



#### Enterprise Value / LTM EBITDA



#### LTM Revenue Growth



#### LTM Gross & EBITDA Margins\*



SUCCESS REALIZED

\*EBITDA Margins shown as the gray line.



#### **EBITDA Multiples Over Time**

### SELECTED BUSINESS SERVICES TRANSACTIONS

| Target                             | Acquiror                            | Facilities Transactions                                                                  |
|------------------------------------|-------------------------------------|------------------------------------------------------------------------------------------|
| ProVyro Waste<br>Services LLC      | Boxx Sanitation LLC                 | Offers commercial and residential garbage and recycling pick up in Wisconsin             |
| Kleen-Tech Services<br>Corporation | Concierge