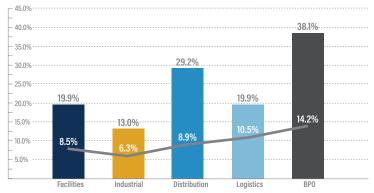

#### LTM Gross & EBITDA Margins\*

SUCCESS REALIZED

\*EBITDA Margins shown as the gray line.