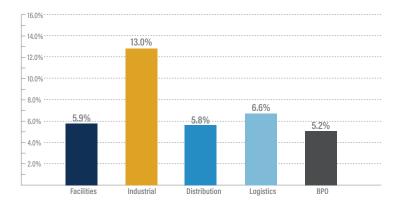

s in real estate, energy and natural and renewable recourse assets.





- Established insurance broker Arthur J. Gallagher & Co. (NYSE:AJG), based in Rolling Meadows, IL, agreed to acquire Stonehenge Insurance Solutions, headquartered in Palm Beach Gardens, FL
- Stonehenge Insurance Solutions is an insurance agency offering outsourced commercial insurance and consulting services to professional
  employer organizations and staffing firms
- Arthur J. Gallagher provides insurance brokerage, consulting, third party claims settlement and administrative services to businesses and public entities in the United States and internationally



## **BUSINESS SERVICES GROWTH & VALUATION TRENDS**

### Enterprise Value / LTM Revenue



#### **Enterprise Value / LTM EBITDA**



#### LTM Revenue Growth



#### LTM Gross & EBITDA Margins\*



\*EBITDA Margins shown as the gray line.

#### **EBITDA Multiples Over Time**









| Target                                | Acquiror                               | Distribution Transactions                                                                                                |
|---------------------------------------|----------------------------------------|--------------------------------------------------------------------------------------------------------------------------|
| VSP Technologies,<br>Inc.             | Diploma PLC                            | Distributes gaskets and fluid-sealing products to the industrial maintenance, repair and operations industry in Virginia |
| Richmond Electric<br>Supply Co., Inc. | Locke Supply<b