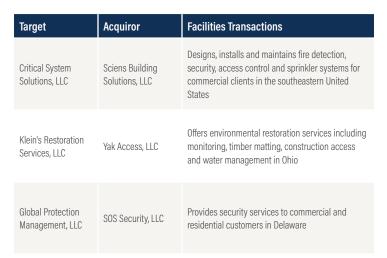

#### **HEADLINE TRANSACTIONS**

TARGET

**ACQUIROR** 

ACQUISITION SYNOPSI

- St. Louis, MO-based 4M Building Solutions acquired Cranston, RI-based Heritage Healthcare Services, a provider of building maintenance and cleaning services for healthcare facilities in the United States
- Heritage Healthcare Services offers a comprehensive suite of professional housekeeping, medical facility maintenance and commercial laundry services to healthcare providers, including senior living communities
- 4M Building Solutions provides a diversified portfolio of facilities services including cleaning, painting, grounds maintenance and LEED certification support to commercial clients in the United States

- MYR Group (NasdaqGS:MYRG), a Rolling Meadows, IL-based construction services firm, acquired Santa Fe Springs, CA-based CSI Electrical Contractors for \$80 million
- CSI Electrical Contractors provides electrical design and construction services to clients across a range of industries including aerospace, biotech, pharmaceutical and retail in the Western United States
- MYR Group, through its Transmission, Distribution, Commercial and Industrial segments, offers construction and maintenance services for large electrical engineering projects in North America