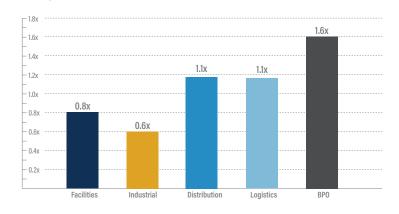

## **BUSINESS SERVICES GROWTH & VALUATION TRENDS**

### Enterprise Value / LTM Revenue