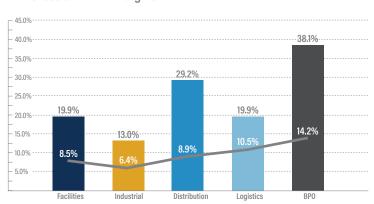

and renewable recourse assets.





- Established insurance broker Arthur J. Gallagher & Co. (NYSE:AJG), based in Rolling Meadows, IL, agreed to acquire Stonehenge Insurance Solutions, headquartered in Palm Beach Gardens, FL
- Stonehenge Insurance Solutions is an insurance agency offering outsourced commercial insurance and consulting services to professional
  employer organizations and staffing firms
- Arthur J. Gallagher provides insurance brokerage, consulting, third party claims settlement and administrative services to businesses and public entities in the United States and internationally



## **BUSINESS SERVICES GROWTH & VALUATION TRENDS**

### Enterprise Value / LTM Revenue



#### **Enterprise Value / LTM EBITDA**



#### LTM Revenue Growth



#### LTM Gross & EBITDA Margins\*



\*EBITDA Margins shown as the gray line.

#### **EBITDA Multiples Over Time**









| Target                                | Acquiror                               | Distribution Transactions                                                                                                |
|---------------------------------------|----------------------------------------|--------------------------------------------------------------------------------------------------------------------------|
| VSP Technologies,<br>Inc.             | Diploma PLC                            | Distributes gaskets and fluid-sealing products to the industrial maintenance, repair and operations industry in Virginia |
| Richmond Electric<br>Supply Co., Inc. | Locke Supply<br>Company                | Engages in