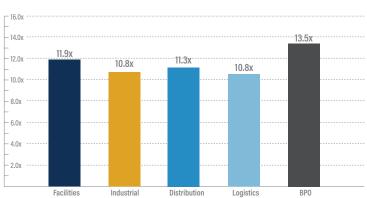

ate equity firm that invests in real estate, energy and natural and renewable recourse assets.





- Established insurance broker Arthur J. Gallagher & Co. (NYSE:AJG), based in Rolling Meadows, IL, agreed to acquire Stonehenge Insurance Solutions, headquartered in Palm Beach Gardens, FL
- Stonehenge Insurance Solutions is an insurance agency offering outsourced commercial insurance and consulting services to professional
  employer organizations and staffing firms
- Arthur J. Gallagher provides insurance brokerage, consulting, third party claims settlement and administrative services to businesses and public entities in the United States and internationally



## **BUSINESS SERVICES GROWTH & VALUATION TRENDS**

### Enterprise Value / LTM Revenue



#### **Enterprise Value / LTM EBITDA**



#### LTM Revenue Growth



#### LTM Gross & EBITDA Margins\*



\*EBITDA Margins shown as the gray line.

#### **EBITDA Multiples Over Time**









| Target                                | Acquiror                               | Distribution Transactions                                                                                                |
|---------------------------------------|----------------------------------------|--------------------------------------------------------------------------------------------------------------------------|
| VSP Technologies,<br>Inc.             | Diploma PLC                            | Distributes gaskets and fluid-sealing products to the industrial maintenance, repair and operations industry in Virginia |
| Richmond Electric<br>Supply