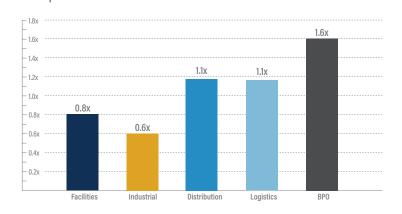

Management is a global investment and private equity firm that invests in real estate, energy and natural and renewable recourse assets.





- Established insurance broker Arthur J. Gallagher & Co. (NYSE:AJG), based in Rolling Meadows, IL, agreed to acquire Stonehenge Insurance Solutions, headquartered in Palm Beach Gardens, FL
- Stonehenge Insurance Solutions is an insurance agency offering outsourced commercial insurance and consulting services to professional
  employer organizations and staffing firms
- Arthur J. Gallagher provides insurance brokerage, consulting, third party claims settlement and administrative services to businesses and public entities in the United States and internationally



## **BUSINESS SERVICES GROWTH & VALUATION TRENDS**

### Enterprise Value / LTM Revenue



#### **Enterprise Value / LTM EBITDA**



#### LTM Revenue Growth



#### LTM Gross & EBITDA Margins\*



\*EBITDA Margins shown as the gray line.

#### **EBITDA Multiples Over Time**









| Target                                | Acquiror                               | Distribution Transactions                                                                                                |
|---------------------------------------|----------------------------------------|--------------------------------------------------------------------------------------------------------------------------|
| VSP Technologies,<br>Inc.             | Diploma PLC                            | Distributes gaskets and fluid-sealing products to the industrial maintenance, repair and operations industry i