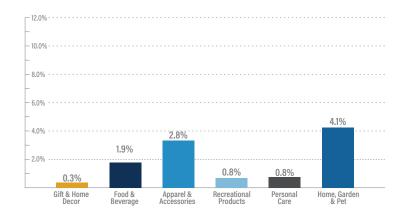

+ Alps had previously raised \$1.3 million in outside funding from investors including Breakout Capital and Levy Family Partners; the acquisition follows several high-profile grooming transactions including Unilever's \$1 billion acquisition of Dollar Shave Club







- · Mobile and facility-based professional dog training businesses The Dog Wizard and The Upbeat K9™ have merged to create the thirdlargest franchised dog training company in the United States
- · The businesses will unite under the name The Dog Wizard, and together currently have 29 franchise locations with five more to be added in the coming months and plans to grow internationally by next year





# **VALUATION TRENDS**

# **Enterprise Value / LTM Revenue**



# **Enterprise Value / LTM EBITDA**



# LTM Revenue Growth



# LTM Gross and EBITDA Margin\*



#### \*EBITDA Margins shown as the gray line.

#### **LTM Stock Price Index**









|  | Target                                                   | Acquiror                         | Personal Care Transactions                                                                                                                                                                                                      |  |
|--|----------------------------------------------------------|----------------------------------|---------------------------------------------------------------------------------------------------------------------------------------------------------------------------------------------------------------------------------|--|
|  | Japonesque LLC.