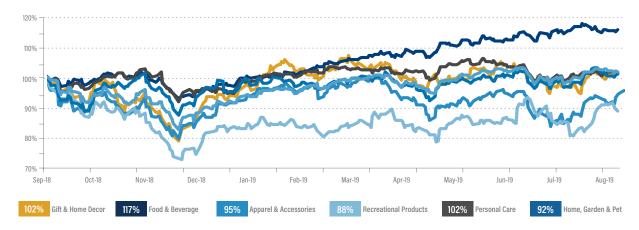

#### **LTM Stock Price Index**

|  | Target                                                   | Acquiror                         | Personal Care Transactions                                                                                                                                                                                                      |  |
|--|----------------------------------------------------------|----------------------------------|---------------------------------------------------------------------------------------------------------------------------------------------------------------------------------------------------------------------------------|--|
|  | Japonesque LLC.                                          | Topspin Partners LP              | Topspin Partners announced the acquisition of Japonesque, a rapidly growing developer and marketer of innovative beauty implements, makeup brushes and other beauty accessories from San Francisco Equity Partners              |  |
|  | All Natural Advice<br>Ltd. and Maritime<br>Naturals Ltd. | Mimi's Rock Corp.<br>(TSXV:MIMI) | Mimi's Rock Corp. (TSXV: MIMI), an online dietary supplement and wellness business, announced it has entered into binding agreements to acquire wellness skincare businesses All Natural Advice Ltd. and Maritime Naturals Ltd. |  |