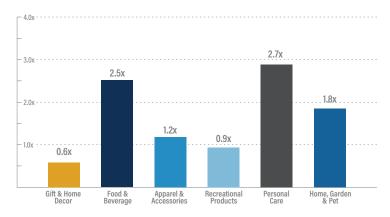

by S.C. Johnson for an Enterprise Value of \$20 million
- Oars + Alps had previously raised \$1.3 million in outside funding from investors including Breakout Capital and Levy Family Partners; the acquisition follows several high-profile grooming transactions including Unilever's \$1 billion acquisition of Dollar Shave Club







- · Mobile and facility-based professional dog training businesses The Dog Wizard and The Upbeat K9™ have merged to create the thirdlargest franchised dog training company in the United States
- · The businesses will unite under the name The Dog Wizard, and together currently have 29 franchise locations with five more to be added in the coming months and plans to grow internationally by next year





# **VALUATION TRENDS**

# **Enterprise Value / LTM Revenue**



# **Enterprise Value / LTM EBITDA**



# LTM Revenue Growth



# LTM Gross and EBITDA Margin\*



#### \*EBITDA Margins shown as the gray line.

#### **LTM Stock Price Index**









|  | Target                                                   | Acquiror                         | Personal Care Transactions                                                                                                                                                                                                      |  |
|--|----------------------------------------------------------|----------------------------------|-------------------------------------------------------------------------------------------------------------------------------------------------------------------------------------------