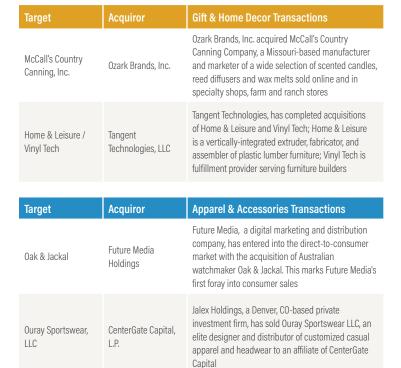

# **HEADLINE TRANSACTIONS**

ACQUISITION SYNOPSIS

- · Stout Brothers Co., Inc, a wholesale designer and distributor of decorative fabrics and textiles, has acquired the 125-year-old Bassett McNab Company, a designer and manufacturer of wallpapers and fabrics
- Stout Brothers plans to maintain the Basset McNab brand while reintroducing its classic large-scale chinoiseries and grandiose floral

- · Mansur Gavriel, a New York-based accessories brand best known for its signature bucket bag, has sold a majority stake to private equity firm GF Capital Management & Advisors
- As part of the agreement, former Ralph Lauren exec Isabelle Fevrier will join the team as CEO