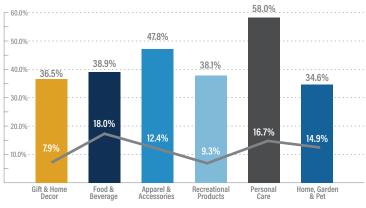

million in outside funding from investors including Breakout Capital and Levy Family Partners; the acquisition follows several high-profile grooming transactions including Unilever's \$1 billion acquisition of Dollar Shave Club







- · Mobile and facility-based professional dog training businesses The Dog Wizard and The Upbeat K9™ have merged to create the thirdlargest franchised dog training company in the United States
- · The businesses will unite under the name The Dog Wizard, and together currently have 29 franchise locations with five more to be added in the coming months and plans to grow internationally by next year





# **VALUATION TRENDS**

# **Enterprise Value / LTM Revenue**



# **Enterprise Value / LTM EBITDA**



# LTM Revenue Growth



# LTM Gross and EBITDA Margin\*



#### \*EBITDA Margins shown as the gray line.

#### **LTM Stock Price Index**









|  | Target                                                   | Acquiror                         | Personal Care Transactions                                                                                                                                                                                                      |  |
|--|----------------------------------------------------------|----------------------------------|---------------------------------------------------------------------------------------------------------------------------------------------------------------------------------------------------------------------------------|--|
|  | Japonesque LLC.