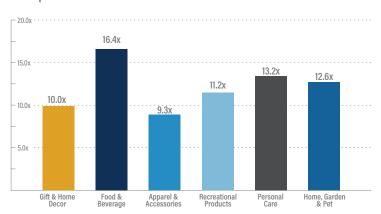

of \$20 million
- Oars + Alps had previously raised \$1.3 million in outside funding from investors including Breakout Capital and Levy Family Partners; the acquisition follows several high-profile grooming transactions including Unilever's \$1 billion acquisition of Dollar Shave Club







- · Mobile and facility-based professional dog training businesses The Dog Wizard and The Upbeat K9™ have merged to create the thirdlargest franchised dog training company in the United States
- · The businesses will unite under the name The Dog Wizard, and together currently have 29 franchise locations with five more to be added in the coming months and plans to grow internationally by next year





# **VALUATION TRENDS**

# **Enterprise Value / LTM Revenue**



# **Enterprise Value / LTM EBITDA**



# LTM Revenue Growth



# LTM Gross and EBITDA Margin\*



#### \*EBITDA Margins shown as the gray line.

#### **LTM Stock Price Index**









|  | Target                                                   | Acquiror                         | Personal Care Transactions                                                                                                                                                                                                      |  |
|--|----------------------------------------------------------|----------------------------------|---------------------------------------------------------------------------------------------------------------------------------------------------------------------------------------------------------------------------------|