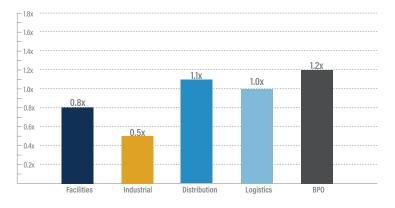

and data science, agreed to acquire Marlborough, MA-based Activer Solutions, an outsourced back-office solutions provider serving the property and casualty insurance industries Activer Solutions serves as a strategic partner to property and casualty insurance providers in the United States, offering policy record-keeping, **BPO** client communication management, billing and account reconciliation and document printing and distribution for its clients across the United

fundamental services including policy administration and claims handling

Exceedance supports its global customer base of insurance providers by enhancing and optimizing workflow efficiency, as well as providing

States

XCEEDANCE



## **BUSINESS SERVICES GROWTH &** VALUATION TRENDS



#### Enterprise Value / LTM Revenue



#### **Enterprise Value / LTM EBITDA**



#### LTM Revenue Growth



#### LTM Gross & EBITDA Margins\*



\*EBITDA Margins shown as the gray line.



### **EBITDA Multiples Over Time**



### SELECTED BUSINESS SERVICES TRANSACTIONS

| Target                                                  | Acquiror                       | Facilities Transactions                                                                                                                                                             |
|---------------------------------------------------------|--------------------------------|-------------------------------------------------------------------------------------------------------------------------------------------------------------------------------------|
| Huckestein<br