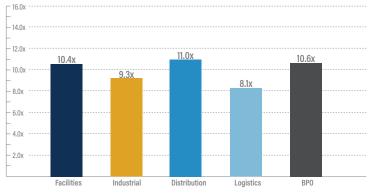

orough, MA-based Activer Solutions, an outsourced back-office solutions provider serving the property and casualty insurance industries Activer Solutions serves as a strategic partner to property and casualty insurance providers in the United States, offering policy record-keeping, **BPO** client communication management, billing and account reconciliation and document printing and distribution for its clients across the United

fundamental services including policy administration and claims handling

Exceedance supports its global customer base of insurance providers by enhancing and optimizing workflow efficiency, as well as providing

States

XCEEDANCE



## **BUSINESS SERVICES GROWTH &** VALUATION TRENDS



#### Enterprise Value / LTM Revenue



#### **Enterprise Value / LTM EBITDA**



#### LTM Revenue Growth



#### LTM Gross & EBITDA Margins\*



\*EBITDA Margins shown as the gray line.



### **EBITDA Multiples Over Time**



### SELECTED BUSINESS SERVICES TRANSACTIONS

| Target                                                  | Acquiror                       | Facilities Transactions                                                                                                                                                             |
|---------------------------------------------------------|--------------------------------|-------------------------------------------------------------------------------------------------------------------------------------------------------------------------------------|
| Huckestein<br>Mechanical<br>Services, Inc.