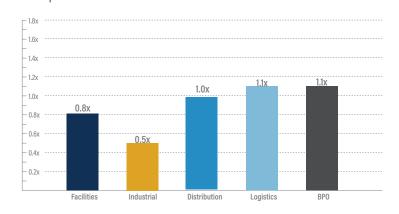

- Docuspace Technologies, a Los Angeles-based provider of document and workflow management solutions for the wealth management industry, was acquired by FTV Capital, a technology-focused investment firm based out of New York and San Francisco
- The Docuspace Platform provides a suite of digital solutions and services that help broker-dealers and RIAs automate client onboarding, document management, cybersecurity and other critical workflows while maintaining SEC and FINRA compliance
- FTV Capital, which focuses exclusively on the enterprise technology, financial services and payment processing sectors, has raised over \$3.7 billion and completed over 110 investments since its founding in 1998





## **BUSINESS SERVICES GROWTH & VALUATION TRENDS**

### Enterprise Value / LTM Revenue



#### **Enterprise Value / LTM EBITDA**



#### LTM Revenue Growth



#### LTM Gross & EBITDA Margins\*



\*EBITDA Margins shown as the gray line.

#### **EBITDA Multiples Over Time**









| Target                                  | Acquiror            | Distribution Transactions                                                                                                                                                                     |
|-----------------------------------------|---------------------|-----------------------------------------------------------------------------------------------------------------------------------------------------------------------------------------------|
| CosBond<br>International Trading<br>Co. | Azelis Holding S.A. | CosBond International T