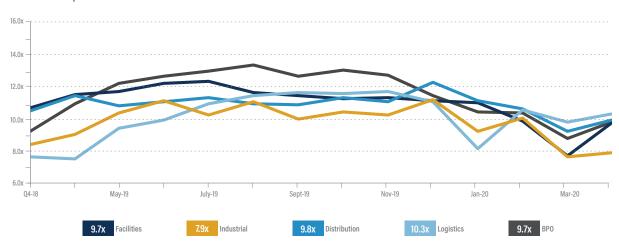

used investment firm based out of New York and San Francisco
- The Docuspace Platform provides a suite of digital solutions and services that help broker-dealers and RIAs automate client onboarding, document management, cybersecurity and other critical workflows while maintaining SEC and FINRA compliance
- FTV Capital, which focuses exclusively on the enterprise technology, financial services and payment processing sectors, has raised over \$3.7 billion and completed over 110 investments since its founding in 1998





## **BUSINESS SERVICES GROWTH & VALUATION TRENDS**

### Enterprise Value / LTM Revenue



#### **Enterprise Value / LTM EBITDA**



#### LTM Revenue Growth



#### LTM Gross & EBITDA Margins\*



\*EBITDA Margins shown as the gray line.

#### **EBITDA Multiples Over Time**









| Target                                  | Acquiror            | Distribution Transactions                                                                                                                                                                     |
|-----------------------------------------|---------------------|-----------------------------------------------------------------------------------------------------------------------------------------------------------------------------------------------|
| CosBond<br>International Trading<br>Co. | Azelis Holding S.A. | CosBond International Trading, based in Hong<br>Kong, distributes specialty chemicals and food<br>ingredients for the foodservice industry worldwide                                          |
| Therapy World<br