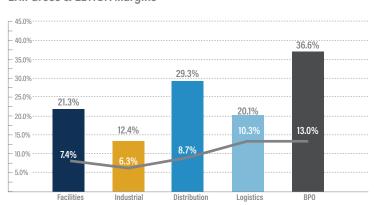

for the wealth management industry, was acquired by FTV Capital, a technology-focused investment firm based out of New York and San Francisco
- The Docuspace Platform provides a suite of digital solutions and services that help broker-dealers and RIAs automate client onboarding, document management, cybersecurity and other critical workflows while maintaining SEC and FINRA compliance
- FTV Capital, which focuses exclusively on the enterprise technology, financial services and payment processing sectors, has raised over \$3.7 billion and completed over 110 investments since its founding in 1998





## **BUSINESS SERVICES GROWTH & VALUATION TRENDS**

### Enterprise Value / LTM Revenue



#### **Enterprise Value / LTM EBITDA**



#### LTM Revenue Growth



#### LTM Gross & EBITDA Margins\*



\*EBITDA Margins shown as the gray line.

#### **EBITDA Multiples Over Time**









| Target                                  | Acquiror            | Distribution Transactions                                                                                                                                                                     |
|-----------------------------------------|---------------------|-----------------------------------------------------------------------------------------------------------------------------------------------------------------------------------------------|
| CosBond<br>International Trading<br>Co. | Azelis Holding S.A. | CosBond International Trading, based in Hong<br>Kong, distributes specialty chemicals and food<br>ingredients for the foodservice