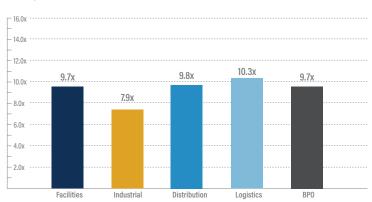

es-based provider of document and workflow management solutions for the wealth management industry, was acquired by FTV Capital, a technology-focused investment firm based out of New York and San Francisco
- The Docuspace Platform provides a suite of digital solutions and services that help broker-dealers and RIAs automate client onboarding, document management, cybersecurity and other critical workflows while maintaining SEC and FINRA compliance
- FTV Capital, which focuses exclusively on the enterprise technology, financial services and payment processing sectors, has raised over \$3.7 billion and completed over 110 investments since its founding in 1998





## **BUSINESS SERVICES GROWTH & VALUATION TRENDS**

### Enterprise Value / LTM Revenue



#### **Enterprise Value / LTM EBITDA**



#### LTM Revenue Growth



#### LTM Gross & EBITDA Margins\*



\*EBITDA Margins shown as the gray line.

#### **EBITDA Multiples Over Time**









| Target                                  | Acquiror            | Distribution Transactions                                                                                                                                                                     |
|-----------------------------------------|---------------------|-----------------------------------------------------------------------------------------------------------------------------------------------------------------------------------------------|
| CosBond<br>International Trading<br>Co. | Azelis Holding S.A. | CosBond International Trading, based in Hong<br>Kong, distributes