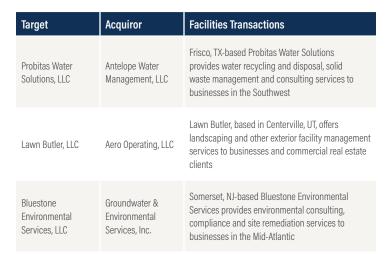

#### **HEADLINE TRANSACTIONS**

TARGET

Facilities

**ACQUIROR** 

ACQUISITION SYNOPSIS

- Top Gun Pressure Washing, a Loveland, CO-based provider of exterior facilities services backed by Osceola Capital, acquired Denver, CO-based Bob Popp Building Services as part of a strategic initiative to expand its geographic footprint and service offering
- Bob Popp Building Services provides high-rise, mid-rise and ground-level window cleaning services for commercial businesses and office buildings throughout Colorado
- Top Gun offers pressure washing, window cleaning, snow removal and industrial power sweeping services to businesses and municipalities in Colorado and Southern Wyoming

- Allgeier, Martin and Associates, a Joplin, M0-based provider of civil and electrical engineering services, acquired Springfield, M0-based White River Engineering, a leading provider of civil engineering services for public and private infrastructure projects
- White River offers a full suite of civil and industrial engineering services for construction projects including sidewalk and street paving, storm water management, wastewater collection and potable water supply and distribution
- Allgeier, Martin and Associates operates through distinct civil and electrical engineering divisions and serves a range of municipalities, government agencies and industrial clients in the Midwest

- Carlson Private Capital, a leading middle-market investment firm based in Minnesota, acquired Lino Lakes, MN-based Street Smart Rental, a distributor of traffic control and safety equipment
- Street Smart distributes and services equipment for traffic control companies, government agencies and general contractors across a range of industries, facilitating safer and more efficient work zones for its clients
- Carlson Private Capital was formed in 2018 to provide founder-owned businesses across the industrial, distribution and business services
  categories with flexible, long-term capital and resources for growth