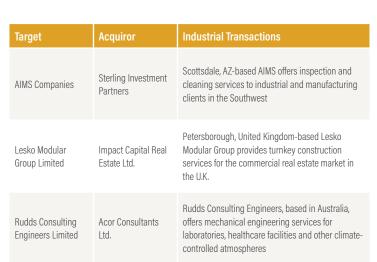

- Allgeier, Martin and Associates, a Joplin, M0-based provider of civil and electrical engineering services, acquired Springfield, M0-based White River Engineering, a leading provider of civil engineering services for public and private infrastructure projects
- White River offers a full suite of civil and industrial engineering services for construction projects including sidewalk and street paving, storm water management, wastewater collection and potable water supply and distribution
- Allgeier, Martin and Associates operates through distinct civil and electrical engineering divisions and serves a range of municipalities, government agencies and industrial clients in the Midwest