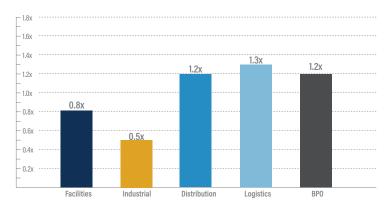

es sector





- Group Management Services, a human capital management provider, has agreed to acquire Corporate Business Solutions, a professional
  employer organization and benefits administrator based in Atlanta, Georgia
- Corporate Business Solutions provides human resource outsourcing, government compliance and risk management consulting services for energy, construction, manufacturing and agriculture companies
- Ohio-based Group Management Services offers payroll, risk management and employee benefits solutions to logistics, B2B services, industrial
  and technology businesses; the Acquisition will expand GMS's geographic presence into the southeastern United States



## **BUSINESS SERVICES GROWTH & VALUATION TRENDS**

### VALUATION TRENDS

#### **Enterprise Value / LTM Revenue**



#### **Enterprise Value / LTM EBITDA**



#### LTM Revenue Growth



#### LTM Gross & EBITDA Margins\*



\*EBITDA Margins shown as the gray line.

#### **EBITDA Multiples Over Time**









| Target                              | Acquiror                      | Distribution Transactions                                                                                                                   |
|-------------------------------------|-------------------------------|---------------------------------------------------------------------------------------------------------------------------------------------|
| Factory Cleaning<br>Equipment, Inc. | Jon-Don, Inc.                 | Factory Cleaning Equipment distributes industrial floor cleaning equipment to the aviation, manufacturing