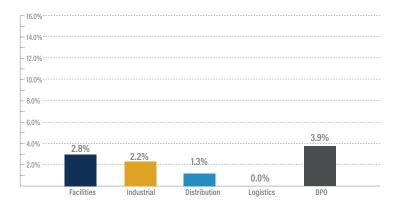

t provider, has agreed to acquire Corporate Business Solutions, a professional
  employer organization and benefits administrator based in Atlanta, Georgia
- Corporate Business Solutions provides human resource outsourcing, government compliance and risk management consulting services for energy, construction, manufacturing and agriculture companies
- Ohio-based Group Management Services offers payroll, risk management and employee benefits solutions to logistics, B2B services, industrial
  and technology businesses; the Acquisition will expand GMS's geographic presence into the southeastern United States



## **BUSINESS SERVICES GROWTH & VALUATION TRENDS**

### VALUATION TRENDS

#### **Enterprise Value / LTM Revenue**



#### **Enterprise Value / LTM EBITDA**



#### LTM Revenue Growth



#### LTM Gross & EBITDA Margins\*



\*EBITDA Margins shown as the gray line.

#### **EBITDA Multiples Over Time**









| Target                              | Acquiror                      | Distribution Transactions                                                                                                                   |
|-------------------------------------|-------------------------------|---------------------------------------------------------------------------------------------------------------------------------------------|
| Factory Cleaning<br>Equipment, Inc. | Jon-Don, Inc.                 | Factory Cleaning Equipment distributes industrial floor cleaning equipment to the aviation, manufacturing and healthcare sectors nationwide |
| PeakLogix, Inc.