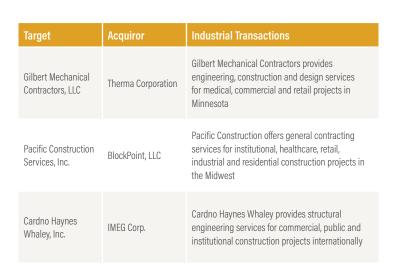

- Industrial services provider AXIOS Industrial Group has agreed to merge with Texas-based A&L Industrial Services, a provider of industrial sandblasting, scaffolding construction and insulation installation services in North America
- · Axios Industrial Group is a Woodlands, Texas-based specialty contractor servicing the energy, paper, agriculture and pharmaceuticals industries
- White Deer Energy, the majority shareholder of AXIOS, and Hastings Equity Partners, the leading shareholder of A&L Industrial Group, will
  continue as the majority shareholder of the combined entity