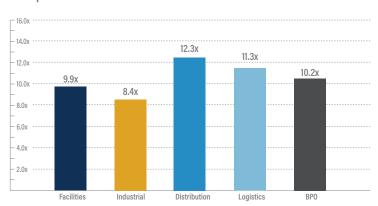

, a human capital management provider, has agreed to acquire Corporate Business Solutions, a professional
  employer organization and benefits administrator based in Atlanta, Georgia
- Corporate Business Solutions provides human resource outsourcing, government compliance and risk management consulting services for energy, construction, manufacturing and agriculture companies
- Ohio-based Group Management Services offers payroll, risk management and employee benefits solutions to logistics, B2B services, industrial
  and technology businesses; the Acquisition will expand GMS's geographic presence into the southeastern United States



## **BUSINESS SERVICES GROWTH & VALUATION TRENDS**

### VALUATION TRENDS

#### **Enterprise Value / LTM Revenue**



#### **Enterprise Value / LTM EBITDA**



#### LTM Revenue Growth



#### LTM Gross & EBITDA Margins\*



\*EBITDA Margins shown as the gray line.

#### **EBITDA Multiples Over Time**









| Target                              | Acquiror                      | Distribution Transactions                                                                                                                   |
|-------------------------------------|-------------------------------|---------------------------------------------------------------------------------------------------------------------------------------------|
| Factory Cleaning<br>Equipment, Inc. | Jon-Don, Inc.                 | Factory Cleaning Equipment distributes industrial floor cleaning equipment to the aviation, manufacturing and healthcare sectors nationwide |
| Pea