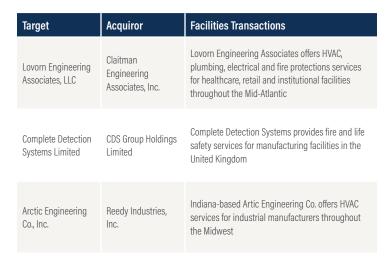

### **HEADLINE TRANSACTIONS**

TARGET

ACQUIROR

ACQUISITION SYNOPSIS

- Waste management services provider Wheelabrator Technologies has agreed to acquire Charles George Companies, a New Hampshire-based waste disposal and recycling services company
- Charles George Companies provides residential and commercial waste collection, construction and demolition material disposal, and site recycling services along the East Coast
- Wheelabrator operates a system of waste management branches throughout the United States and the United Kingdom the acquisition
  expands the company's offering into the New England waste management market

- Construction services provider Bird Construction (TSX:BDT) has agreed to acquire Canadian-based Stuart Olson (TSX:SOX), a provider of general
  contracting and electrical systems services for \$96.5 million
- Stuart Olson offers integrated project delivery, construction management and design services for municipal, healthcare and commercial facilities throughout North America
- The acquisition of Stuart Olson will expand Bird's presence throughout Canada and strengthen the combined company's technology capabilities; the acquisition is also expected to create meaningful cost synergies that will improve the platform's operating profile

- Leading industrial products distributor Harrington Industrial Plastics has agreed to acquire Ohio-based Aetna Plastics Corporation, an industrial materials and piping products supplier
- Aetna Plastics Corporation distributes industrial plastics and process piping systems; the company also offers fabrication services for the
  aerospace, construction, healthcare, industrial and chemical manufacturing sectors
- Harrington Industrial Plastics is owned by Nautic Partners, a Rhode Island-based private equity group the acquisition follows Nautic's stated strategy to expand the company's product offering and market share through acquisitions