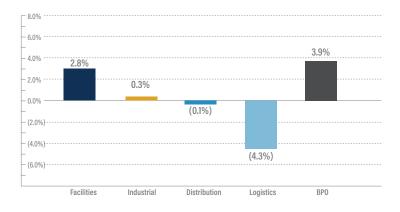

ms brokerage services and international freight through the acquisition





- Chicago, Illinois-based Strata Decision Technology has agreed to acquire Allscripts' Enterprise Performance Systems (EPSi), a Missouri-based financial management company for \$365 million
- EPSi offers cost accounting, budgeting, employee performance reporting, decision support selection and staffing services for healthcare facilities in the United States
- Strata Decision Technology provides cloud-based financial analytics services for hospitals; the acquisition strengthens Strata's financial planning services to support the recent surge in hospital financial struggles related to COVID-19



## **BUSINESS SERVICES GROWTH & VALUATION TRENDS**



#### **Enterprise Value / LTM EBITDA**



#### LTM Revenue Growth



#### LTM Gross & EBITDA Margins\*



\*EBITDA Margins shown as the gray line.

#### **EBITDA Multiples Trends**









| Target                                          | Acquiror                             | Distribution Transactions                                                                                                                                                 |
|-------------------------------------------------|--------------------------------------|---------------------------------------------------------------------------------------------------------------------------------------------------------------------------|
| Custom Tool Supply,<br>LLC                      | GMES, LLC                            | Custom Tool Supply distributes hand tools,<br>test equipment