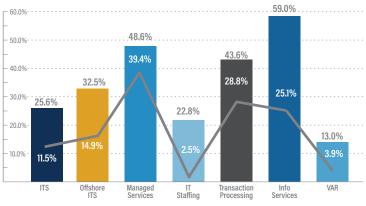

, a US based lower middle market private equity firm, acquired BlueAlly, a US based provider of managed staffing and

business technology consulting services

infrastructure automation and managed security services

Managed Services

· Cerberus Sentinel (OTCPK: CISO), a US based cybersecurity consulting company, acquired Technologyville, a US based managed security services provider

The acquisition bolsters Cerberus Sentinel's national growth trajectory and expands its managed services capabilities

Source Capital's backing enables BlueAlly to explore numerous strategic initiatives, especially gaining momentum in the areas of

technologyville.



# TECHNOLOGY GROWTH & VALUATION TRENDS



#### Enterprise Value / LTM Revenue





#### LTM Revenue Growth



#### LTM Gross & EBITDA Margin\*



\*EBITDA Margins shown as the gray line.





## SELECTED TECHNOLOGY **TRANSACTIONS**

| Annc. Date | Sector              | Acquiror                    | Target                      | Enterprise Value | Acquisition Synopsis                                                                                                                                                                                                                                                                                                                                                                  |
|------------|---------------------|-----------------------------|-----------------------------|------------------|--------------------------------------------------------------------------------------------------------