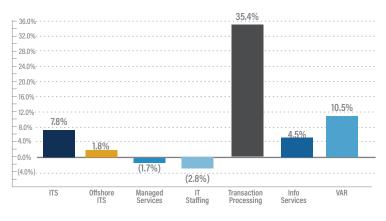

Data's customer base Source Capital, a US based lower middle market private equity firm, acquired BlueAlly, a US based provider of managed staffing and

business technology consulting services

infrastructure automation and managed security services

Managed Services

· Cerberus Sentinel (OTCPK: CISO), a US based cybersecurity consulting company, acquired Technologyville, a US based managed security services provider

The acquisition bolsters Cerberus Sentinel's national growth trajectory and expands its managed services capabilities

Source Capital's backing enables BlueAlly to explore numerous strategic initiatives, especially gaining momentum in the areas of

technologyville.



# TECHNOLOGY GROWTH & VALUATION TRENDS



#### Enterprise Value / LTM Revenue





#### LTM Revenue Growth



#### LTM Gross & EBITDA Margin\*



\*EBITDA Margins shown as the gray line.





## SELECTED TECHNOLOGY **TRANSACTIONS**

| Annc. Date | Sector              | Acquiror                    | Target                      | Enterprise Value | Acquisition Synopsis                                                                                                                                                                                                                                                                                                                                                                  |
|------------|---------------------|-----------------------------|-----------------------------|------------------|--------------------------------------------------------------------