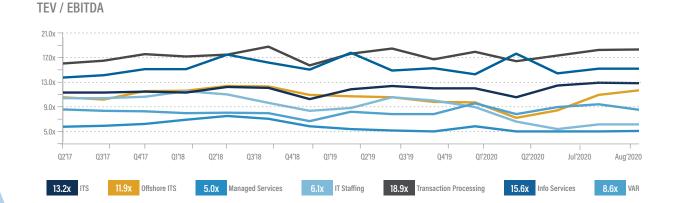

# TECHNOLOGY GROWTH & VALUATION TRENDS

#### Enterprise Value / LTM Revenue

#### LTM Revenue Growth

#### LTM Gross & EBITDA Margin\*

\*EBITDA Margins shown as the gray line.