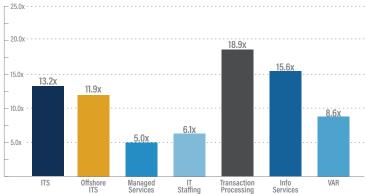

ll its services to Southern Data's customer base Source Capital, a US based lower middle market private equity firm, acquired BlueAlly, a US based provider of managed staffing and

business technology consulting services

infrastructure automation and managed security services

Managed Services

· Cerberus Sentinel (OTCPK: CISO), a US based cybersecurity consulting company, acquired Technologyville, a US based managed security services provider

The acquisition bolsters Cerberus Sentinel's national growth trajectory and expands its managed services capabilities

Source Capital's backing enables BlueAlly to explore numerous strategic initiatives, especially gaining momentum in the areas of

technologyville.



# TECHNOLOGY GROWTH & VALUATION TRENDS



#### Enterprise Value / LTM Revenue





#### LTM Revenue Growth



#### LTM Gross & EBITDA Margin\*



\*EBITDA Margins shown as the gray line.





## SELECTED TECHNOLOGY **TRANSACTIONS**

| Annc. Date | Sector              | Acquiror                    | Target                      | Enterprise Value | Acquisition Synopsis                                                                                                                                                                                                                                                                                                                                                                  |
|------------|---------------------|-----------------------------|-----------------------------|------------------|-----------------------------------------