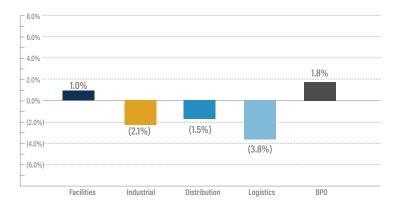

verage and create meaningful cost synergies to improve operating metrics





- · Leading strategic advisory firm, OneDigital, has acquired Ohio-based DS Benefits Group, a provider of human capital management services
- · DS Benefits Group offers employee benefits consulting, HR administration and organizational development services for small and mediumsized businesses for a broad range of industries in the Midwest
- · The deal represents OneDigital's fifth add-on acquisition in 2020 as the company continues to expand its geographic presence throughout the United States and enhance its suite of HCM services



# **BUSINESS SERVICES GROWTH & VALUATION TRENDS**

## VALUATION TRENDS

#### **Enterprise Value / LTM Revenue**



#### **Enterprise Value / LTM EBITDA**



#### LTM Revenue Growth



#### LTM Gross & EBITDA Margins\*



\*EBITDA Margins shown as the gray line.

#### **EBITDA Multiples Trends**









| Target                                 | Acquiror                       | Distribution Transactions                                                                                                                                 |
|----------------------------------------|--------------------------------|-----------------------------------------------------------------------------------------------------------------------------------------------------------|
| Chelsea Lighting<br>NYC LLC            | Kinzie Capital<br>Partners LLC | Chelsea Lighting distributes lighting control equipment for commercial, municipal and warehouse construction projects on the East Coast