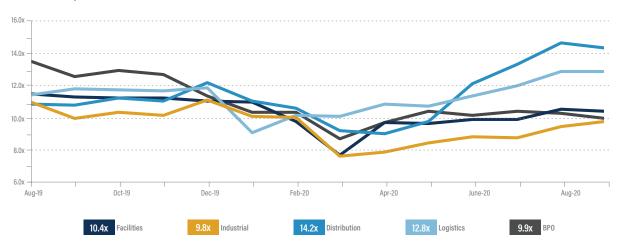

OneDigital, has acquired Ohio-based DS Benefits Group, a provider of human capital management services
- · DS Benefits Group offers employee benefits consulting, HR administration and organizational development services for small and mediumsized businesses for a broad range of industries in the Midwest
- · The deal represents OneDigital's fifth add-on acquisition in 2020 as the company continues to expand its geographic presence throughout the United States and enhance its suite of HCM services



# **BUSINESS SERVICES GROWTH & VALUATION TRENDS**

## VALUATION TRENDS

#### **Enterprise Value / LTM Revenue**



#### **Enterprise Value / LTM EBITDA**



#### LTM Revenue Growth



#### LTM Gross & EBITDA Margins\*



\*EBITDA Margins shown as the gray line.

#### **EBITDA Multiples Trends**









| Target                                 | Acquiror                       | Distribution Transactions                                                                                                                                 |
|----------------------------------------|--------------------------------|-----------------------------------------------------------------------------------------------------------------------------------------------------------|
| Chelsea Lighting<br>NYC LLC            | Kinzie Capital<br>Partners LLC | Chelsea Lighting distributes lighting control equipment for commercial, municipal and warehouse construction projects on the East Coast                   |
| Applied Machine & Motion Control, Inc. | Motion Industries,<br>Inc.     | Applied Machine & Mo