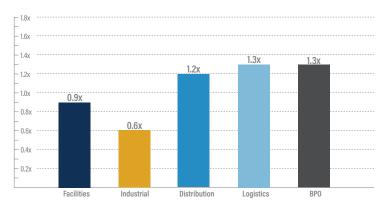

; the company will benefit from A.R.C's added capacity, nationwide coverage and create meaningful cost synergies to improve operating metrics





- · Leading strategic advisory firm, OneDigital, has acquired Ohio-based DS Benefits Group, a provider of human capital management services
- · DS Benefits Group offers employee benefits consulting, HR administration and organizational development services for small and mediumsized businesses for a broad range of industries in the Midwest
- · The deal represents OneDigital's fifth add-on acquisition in 2020 as the company continues to expand its geographic presence throughout the United States and enhance its suite of HCM services



# **BUSINESS SERVICES GROWTH & VALUATION TRENDS**

## VALUATION TRENDS

#### **Enterprise Value / LTM Revenue**



#### **Enterprise Value / LTM EBITDA**



#### LTM Revenue Growth



#### LTM Gross & EBITDA Margins\*



\*EBITDA Margins shown as the gray line.

#### **EBITDA Multiples Trends**









| Target                                 | Acquiror                       | Distribution Transactions                                                                                                                                 |
|----------------------------------------|--------------------------------|-----------------------------------------------------------------------------------------------------------------------------------------------------------|
| Chelsea Lighting<br>NYC LLC            | Kinzie Capital<br>Partners LLC | Chelsea Lighting distributes lighting control equipment for commerci