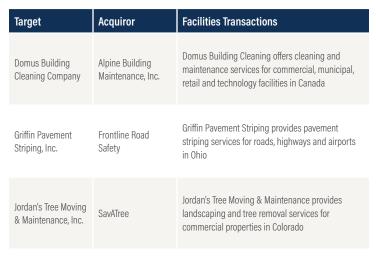

### **HEADLINE TRANSACTIONS**

ACQUISITION SYNOPSIS

- · Highview Capital-owned National Fire & Safety has acquired Element Fire Protection, a fire safety and inspection services provider in Arizona
- Element Fire Protection offers fire and life safety services including equipment installation, 24/7 monitoring, maintenance & repair and training services for commercial facilities in the Southwest
- National Fire & Safety plans to integrate Element Fire Protection's operations and complementary service offerings with their existing portfolio company, RCI Systems, a Tempe, Arizona-based provider of fire safety equipment and fire protection services

- · Parkhill, Smith & Cooper, a regional architectural and engineering services provider, has merged with Cardinal Engineering, a Norma, Oklahomabased engineering services provider
- · Cardinal Engineering offers civil and environmental engineering services including site surveying and design, project management, environmental inspection and geotechnical coordination services for municipal, commercial, industrial and healthcare construction projects in
- The combined entity will operate under the Parkhill, Smith & Cooper name and will offer a broad range of engineering, landscaping and architectural services through a network of over 400 professionals in the South

- Individual FoodService (IFS), a leading distributor of disposables and janitorial products, has acquired Modesto, California-based Central Sanitary Supply, a provider of facility and office cleaning supplies
- Central Sanitary Supply provides janitorial, sanitation, general cleaning and disposable products for commercial and industrial facilities in the West and Southwest regions
- Central Sanitary Supply expands IFS's sales presence and distribution capabilities into California and Nevada the acquisition represents IFS's second add-on acquisition in 2020