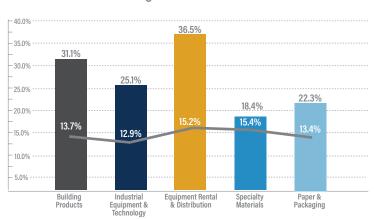

es, agreed to acquire the Consumer Sealants Business of Momentive Performance Materials for \$204 million
- Momentive Performance Materials is a manufacturer of silicones, silicone derivatives and functional silanes
- Implied Enterprise Value Multiple: Revenue: 1.8x





- Lumson, an Italy-based manufacturer of packaging solutions for the cosmetic, make-up and pharmaceutical markets, acquired Pibiplast for \$825 million
- · Pibiplast is an Italy-based manufacturer of fabricated plastic packaging products for the cosmetics, skin care and make-up industries



## INDUSTRIALS GROWTH & VALUATION TRENDS

#### **One-Year Stock Return**



#### One-Year Revenue Growth



#### LTM Debt/EBITDA



12.8x Building Products

11.7x Industrial Equipment & Technology

#### LTM Gross and EBITDA Margins\*



\*EBITDA Margins shown as the gray line.

# TEV/EBITDA 13.0x 10.x 9.0x 7.0x Q4'17 Q1'18 Q2'18 Q3'18 Q4'18 Q1'19 Q2'19 Q3'19 Q4'19 Q1'20 Q2'20 Jul'20 Aug'20

8.2x Equipment Rental & Distribution



9.1x Paper & Packaging

9.8x Specialty Materials

## SELECTED INDUSTRIALS TRANSACTIONS

| Target                                                      | Acquiror                                                 | Building Products Transactions                                                                                                                                                                                                          |
|-------------------------------------------------------------|----------------------------------------------------------|----------------------------------