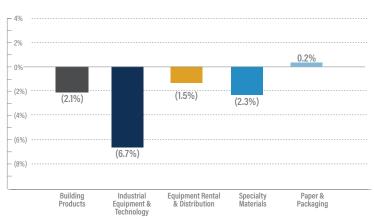

or to Access Industrie





- Henkel, a Germany-based manufacturer of adhesive technologies for the beauty and home care industries, agreed to acquire the Consumer Sealants Business of Momentive Performance Materials for \$204 million
- Momentive Performance Materials is a manufacturer of silicones, silicone derivatives and functional silanes
- Implied Enterprise Value Multiple: Revenue: 1.8x





- Lumson, an Italy-based manufacturer of packaging solutions for the cosmetic, make-up and pharmaceutical markets, acquired Pibiplast for \$825 million
- · Pibiplast is an Italy-based manufacturer of fabricated plastic packaging products for the cosmetics, skin care and make-up industries



## INDUSTRIALS GROWTH & VALUATION TRENDS

#### **One-Year Stock Return**



#### One-Year Revenue Growth



#### LTM Debt/EBITDA



12.8x Building Products

11.7x Industrial Equipment & Technology

#### LTM Gross and EBITDA Margins\*



\*EBITDA Margins shown as the gray line.

# TEV/EBITDA 13.0x 10.x 9.0x 7.0x Q4'17 Q1'18 Q2'18 Q3'18 Q4'18 Q1'19 Q2'19 Q3'19 Q4'19 Q1'20 Q2'20 Jul'20 Aug'20

8.2x Equipment Rental & Distribution



9.1x Paper & Packaging

9.8x Specialty Materials

## SELECTED INDUSTRIALS TRANSACTIONS

| Target                                                      | Acquiror                                                 | Building Products Transactions                                                                                                                                                                                                          |
|--------------------------