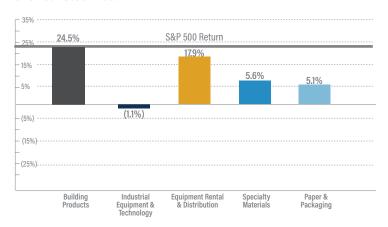

, Oaklins France, acted as advisor to Access Industrie





- Henkel, a Germany-based manufacturer of adhesive technologies for the beauty and home care industries, agreed to acquire the Consumer Sealants Business of Momentive Performance Materials for \$204 million
- Momentive Performance Materials is a manufacturer of silicones, silicone derivatives and functional silanes
- Implied Enterprise Value Multiple: Revenue: 1.8x





- Lumson, an Italy-based manufacturer of packaging solutions for the cosmetic, make-up and pharmaceutical markets, acquired Pibiplast for \$825 million
- · Pibiplast is an Italy-based manufacturer of fabricated plastic packaging products for the cosmetics, skin care and make-up industries



## INDUSTRIALS GROWTH & VALUATION TRENDS

#### **One-Year Stock Return**



#### One-Year Revenue Growth



#### LTM Debt/EBITDA



12.8x Building Products

11.7x Industrial Equipment & Technology

#### LTM Gross and EBITDA Margins\*



\*EBITDA Margins shown as the gray line.

# TEV/EBITDA 13.0x 10.x 9.0x 7.0x Q4'17 Q1'18 Q2'18 Q3'18 Q4'18 Q1'19 Q2'19 Q3'19 Q4'19 Q1'20 Q2'20 Jul'20 Aug'20

8.2x Equipment Rental & Distribution



9.1x Paper & Packaging

9.8x Specialty Materials

## SELECTED INDUSTRIALS TRANSACTIONS

| Target                                                      | Acquiror                                                 | Building Products Transactions