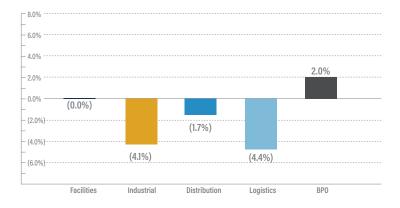

expand its core geographies and services offering through add-on acquisitions





- Global outsourced business services provider Teleperformance (ENXTPA:TEP) has agreed to acquired West Health Advocate Solutions, a
  health concierge and benefits solutions provider for \$690 million
- West Health Advocate Solutions provides clinical and administrative services for business owners, labor unions, government agencies and nonprofits in the United States
- The acquisition strengthens Teleperformance's platform by expanding its health management solutions, adding West Health's technologydriven operational approach and shifting its focus towards subscription-based services



## **BUSINESS SERVICES GROWTH & VALUATION TRENDS**



#### **Enterprise Value / LTM EBITDA**



#### LTM Revenue Growth



#### LTM Gross & EBITDA Margins\*



\*EBITDA Margins shown as the gray line.

#### **EBITDA Multiples Trends**









| Target                            | Acquiror                          | Distribution Transactions                                                                                                                      |
|-----------------------------------|-----------------------------------|------------------------------------------------------------------------------------------------------------------------------------------------|
| Industrial Equipment<br>Corp.     | RHINO Tool House                  | Industrial Equipment distributes material handling equipment, tools and abrasives for industrial applications throughout Eastern United States |
| Yankee Equipment<b