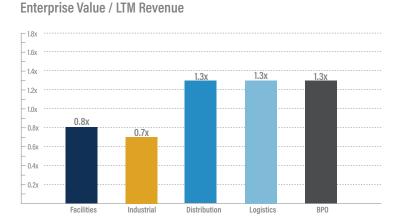

's presence in Memphis area and follows the company's growth plan to expand its core geographies and services offering through add-on acquisitions





- Global outsourced business services provider Teleperformance (ENXTPA:TEP) has agreed to acquired West Health Advocate Solutions, a
  health concierge and benefits solutions provider for \$690 million
- West Health Advocate Solutions provides clinical and administrative services for business owners, labor unions, government agencies and nonprofits in the United States
- The acquisition strengthens Teleperformance's platform by expanding its health management solutions, adding West Health's technologydriven operational approach and shifting its focus towards subscription-based services



## **BUSINESS SERVICES GROWTH & VALUATION TRENDS**



#### **Enterprise Value / LTM EBITDA**



#### LTM Revenue Growth



#### LTM Gross & EBITDA Margins\*



\*EBITDA Margins shown as the gray line.

#### **EBITDA Multiples Trends**









| Target                            | Acquiror                          | Distribution Transactions                                                                                                                      |
|-----------------------------------|-----------------------------------|------------------------------------------------------------------------------------------------------------------------------------------------|
| Industrial Equipment<br>Corp.     | RHINO Tool House                  | Industrial Equipment distributes material handling equipment, tools and abrasives for industrial