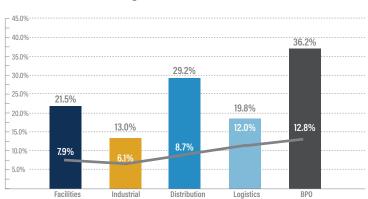

ces offering through add-on acquisitions





- Global outsourced business services provider Teleperformance (ENXTPA:TEP) has agreed to acquired West Health Advocate Solutions, a
  health concierge and benefits solutions provider for \$690 million
- West Health Advocate Solutions provides clinical and administrative services for business owners, labor unions, government agencies and nonprofits in the United States
- The acquisition strengthens Teleperformance's platform by expanding its health management solutions, adding West Health's technologydriven operational approach and shifting its focus towards subscription-based services



## **BUSINESS SERVICES GROWTH & VALUATION TRENDS**



#### **Enterprise Value / LTM EBITDA**



#### LTM Revenue Growth



#### LTM Gross & EBITDA Margins\*



\*EBITDA Margins shown as the gray line.

#### **EBITDA Multiples Trends**









| Target                            | Acquiror                          | Distribution Transactions                                                                                                                      |
|-----------------------------------|-----------------------------------|------------------------------------------------------------------------------------------------------------------------------------------------|
| Industrial Equipment<br>Corp.     | RHINO Tool House                  | Industrial Equipment distributes material handling equipment, tools and abrasives for industrial applications throughout Eastern United States |
| Yankee Equipment<br>Systems, Inc. | EVI Industries, Inc