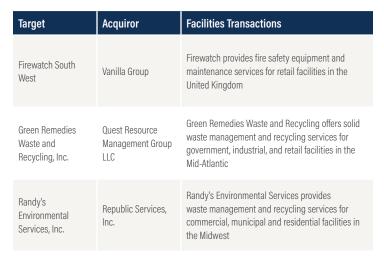

### **HEADLINE TRANSACTIONS**

TARGET

**ACQUIROR** 

ACQUISITION SYNOPSIS

SIK)

- Leading facility services provider APi Group (NYSE: APG) has acquired Netherlands-based SK FireSafety Group, a provider of fire and life safety services throughout Central and Northern Europe
- SK FireSafety Group provides fire safety equipment and offers installation, maintenance and safety training services for small and medium sized businesses in the education, construction and logistics sectors
- The acquisition establishes APi's international platform in Europe as the company expands its services offering and geographic presence through strategic acquisitions

**GISI** 

- Global Infrastructure Solutions Inc. (GISI), a private construction investment firm, has merged with The LiRo Group, a Syosset, New York-based construction and engineering services provider
- The LiRo Group provides engineering, environmental, architectural and project management services for municipal, healthcare and infrastructure construction projects throughout the United States
- The combined entity establishes GISI's Global Engineering and Consulting Platform and complements GISI's existing Construction Services
  platform following its merger with STO Building Group in 2017

- A&M Capital's cleaning supplies distributor, Brady Industries, has acquired Mission Janitorial & Abrasive Supplies, a San Diego, Californiabased sanitary supplies distributor
- Mission Janitorial & Abrasive Supplies distributes janitorial, sanitary, cleaning, safety and abrasive supplies for commercial and industrial facilities throughout Western United States
- Since A&M Capital acquired a majority of the business in 2019, Brady Industries has completed six add-on acquisitions to broaden its
  distribution capabilities and extend its geographic presence throughout the United States