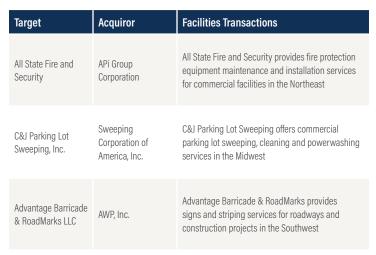

Goldman Sachs

- Goldman Sachs' Merchant Banking Division has agreed to acquire People Corporation (TSXV: PEO), a Winnipeg, Canada-based employee group benefits provider, for \$934 million
- People Corporation offers benefits consulting & advisory, third party administration, billing, supplier network and wellness solutions for businesses across a broad range of industries throughout Canada
- Goldman Sachs plans to enhance People Corporation's core services offering through a combination of organic initiatives and strategic addon acquisitions





## **BUSINESS SERVICES GROWTH & VALUATION TRENDS**



#### **Enterprise Value / LTM EBITDA**



#### LTM Revenue Growth



#### LTM Gross & EBITDA Margins\*



\*EBITDA Margins shown as the gray line.

#### **EBITDA Multiples Trends**









| Target                           | Acquiror          | Distribution Transactions                                                                                                                                   |
|----------------------------------|-------------------|-------------------------------------------------------------------------------------------------------------------------------------------------------------|
| Industrial Soap<br>Company, Inc. | Imperial Dade     | Industrial Soap distributes cleaning chemicals & disinfectants, floor care, food and paper products for commercial and industrial facilities in the Midwest |
| Tundra Process<br>Solutions      | Wajax Corporation | Tundra Process Solutions provides temperature control, sanitary valve and mechanical equipment f