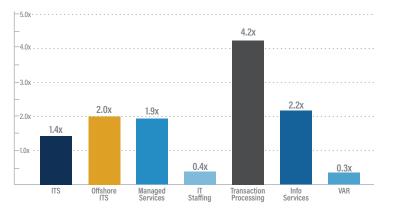

|  |
|             | <b>€</b> FOCUS IT          | Deloitte.                         | <ul> <li>Deloitte, a global professional services company, acquired Focus IT, a Philippines based leading Oracle boutique service provider</li> <li>The acquisition adds Focus IT's team to Deloitte's Southeast Asia Consulting practice and strengthens its Oracle consulting capabilities in the region</li> </ul>                                                                                                                                                                                                                                              |  |



VAR

# TECHNOLOGY GROWTH & VALUATION TRENDS



#### Enterprise Value / LTM Revenue

#### Enterprise Value / LTM EBITDA



#### LTM Revenue Growth



#### LTM Gross & EBITDA Margin\*



\*EBITDA Margins shown as the gray line.

#### TEV / EBITDA





## **SELECTED TECHNOLOGY TRANSACTIONS**

| Annc. Date | Sector      | Acquiror                                 | Target                   | Enterprise Value | Acquisition Synopsis