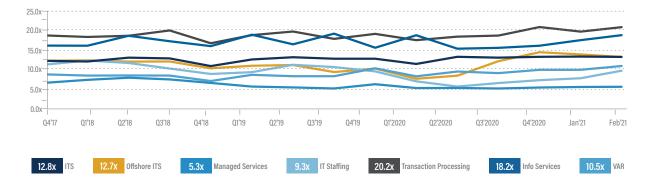

| ITS | Offshore ITS | Managed Services | IT Staffing | Transaction Processing | Info Services |
|-----|--------------|------------------|-------------|------------------------|---------------|
|     |              |                  |             |                        |               |

VAR

#### TEV / EBITDA