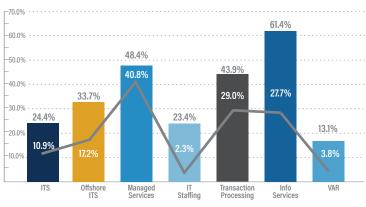

€</b> FOCUS IT          | Deloitte.                         | <ul> <li>Deloitte, a global professional services company, acquired Focus IT, a Philippines based leading Oracle boutique service provider</li> <li>The acquisition adds Focus IT's team to Deloitte's Southeast Asia Consulting practice and strengthens its Oracle consulting capabilities in the region</li> </ul>                                                                                                                                                                                                                                              |  |



VAR

# TECHNOLOGY GROWTH & VALUATION TRENDS



#### Enterprise Value / LTM Revenue

#### Enterprise Value / LTM EBITDA



#### LTM Revenue Growth



#### LTM Gross & EBITDA Margin\*



\*EBITDA Margins shown as the gray line.

#### TEV / EBITDA





## **SELECTED TECHNOLOGY TRANSACTIONS**

| Annc. Date | Sector      | Acquiror                                 | Target                   | Enterprise Value | Acquisition Synopsis                                                                                                                                                                                                                                                                                                                                                                                                                                                                            |
|------------|-------------|------------------------------------------|---------------------