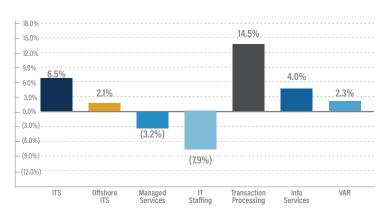

|  |
|             | <b>€</b> FOCUS IT          | Deloitte.                         | <ul> <li>Deloitte, a global professional services company, acquired Focus IT, a Philippines based leading Oracle boutique service provider</li> <li>The acquisition adds Focus IT's team to Deloitte's Southeast Asia Consulting practice and strengthens its Oracle consulting capabilities in the region</li> </ul>                                                                                                                                                                                                                                              |  |



VAR

# TECHNOLOGY GROWTH & VALUATION TRENDS



#### Enterprise Value / LTM Revenue

#### Enterprise Value / LTM EBITDA



#### LTM Revenue Growth



#### LTM Gross & EBITDA Margin\*



\*EBITDA Margins shown as the gray line.

#### TEV / EBITDA





## **SELECTED TECHNOLOGY TRANSACTIONS**

| Annc. Date | Sector      | Acquiror                                 | Target                   | Enterprise Value | Acquisition Synopsis                                                                                                                                                                                                                                                                                                                                                                                                                                                                            |
|------------|-------------|----------------------------