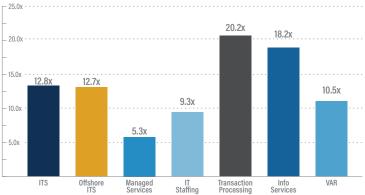

|  |
|             | <b>€</b> FOCUS IT          | Deloitte.                         | <ul> <li>Deloitte, a global professional services company, acquired Focus IT, a Philippines based leading Oracle boutique service provider</li> <li>The acquisition adds Focus IT's team to Deloitte's Southeast Asia Consulting practice and strengthens its Oracle consulting capabilities in the region</li> </ul>                                                                                                                                                                                                                                              |  |



VAR

# TECHNOLOGY GROWTH & VALUATION TRENDS



#### Enterprise Value / LTM Revenue

#### Enterprise Value / LTM EBITDA



#### LTM Revenue Growth



#### LTM Gross & EBITDA Margin\*



\*EBITDA Margins shown as the gray line.

#### TEV / EBITDA





## **SELECTED TECHNOLOGY TRANSACTIONS**

| Annc. Date | Sector      | Acquiror                                 | Target                   | Enterprise Value | Acquisition Synopsis                                                                                                                                                                                                                                                                                                                                                                                                                                                                            |
|------------|-------------|-