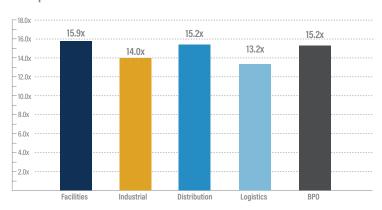

ortive Corporation (NYSE: FTV) has agreed to acquire ServiceChannel, a provider of a web-based facilities services platform based in Bentonville, Arkansas, from Accel Partners and Bayard Capital for \$1.2 billion
- ServiceChannel offers a web-based facilities management services platform for commercial professionals and contractors in a broad range of sectors to source, manage and pay for facility maintenance services
- ServiceChannel will operate as an independent channel of Fortive's Intelligent Operating Solutions segment where the management team believes it will contribute to the future long-term growth and profitability of the segment







## **BUSINESS SERVICES GROWTH &**

### **VALUATION TRENDS**

#### **Enterprise Value / LTM Revenue**



#### **Enterprise Value / LTM EBITDA**



#### LTM Revenue Growth



#### LTM Gross & EBITDA Margins\*



\*EBITDA Margins shown as the gray line.

#### **EBITDA Multiples Trends**









| Target                                       | Acquiror                    | Distribution Transactions                                                                                                                                                                                  |
|----------------------------------------------|-----------------------------|------------------------------------------------------------------------------------------------------------------------------------------------------------------------------------------------------------|
| Lathrop-Trotter LLC                          | Koch Air LLC                | Cin