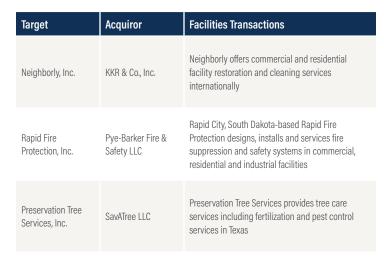

kansas, from Accel Partners and Bayard Capital for \$1.2 billion
- ServiceChannel offers a web-based facilities management services platform for commercial professionals and contractors in a broad range of sectors to source, manage and pay for facility maintenance services
- ServiceChannel will operate as an independent channel of Fortive's Intelligent Operating Solutions segment where the management team believes it will contribute to the future long-term growth and profitability of the segment







## **BUSINESS SERVICES GROWTH &**

### **VALUATION TRENDS**

#### **Enterprise Value / LTM Revenue**



#### **Enterprise Value / LTM EBITDA**



#### LTM Revenue Growth



#### LTM Gross & EBITDA Margins\*



\*EBITDA Margins shown as the gray line.

#### **EBITDA Multiples Trends**









| Target                                       | Acquiror                    | Distribution Transactions                                                                                                                                                                                  |
|----------------------------------------------|-----------------------------|------------------------------------------------------------------------------------------------------------------------------------------------------------------------------------------------------------|
| Lathrop-Trotter LLC                          | Koch Air LLC                | Cincinnati, Ohio-based Lathrop-Trotter offers industrial and commercial HVAC products in the Midwest