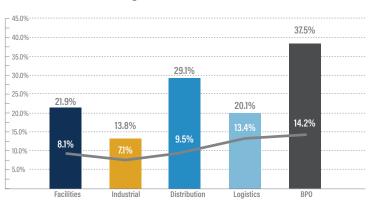

## **BUSINESS SERVICES GROWTH &**

### **VALUATION TRENDS**

#### **Enterprise Value / LTM Revenue**

#### **Enterprise Value / LTM EBITDA**

#### LTM Revenue Growth

#### LTM Gross & EBITDA Margins\*

\*EBITDA Margins shown as the gray line.