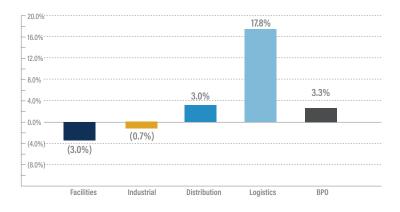

TV) has agreed to acquire ServiceChannel, a provider of a web-based facilities services platform based in Bentonville, Arkansas, from Accel Partners and Bayard Capital for \$1.2 billion
- ServiceChannel offers a web-based facilities management services platform for commercial professionals and contractors in a broad range of sectors to source, manage and pay for facility maintenance services
- ServiceChannel will operate as an independent channel of Fortive's Intelligent Operating Solutions segment where the management team believes it will contribute to the future long-term growth and profitability of the segment







## **BUSINESS SERVICES GROWTH &**

### **VALUATION TRENDS**

#### **Enterprise Value / LTM Revenue**



#### **Enterprise Value / LTM EBITDA**



#### LTM Revenue Growth



#### LTM Gross & EBITDA Margins\*



\*EBITDA Margins shown as the gray line.

#### **EBITDA Multiples Trends**









| Target                                       | Acquiror                    | Distribution Transactions                                                                                                                                                                                  |
|----------------------------------------------|-----------------------------|------------------------------------------------------------------------------------------------------------------------------------------------------------------------------------------------------------|
| Lathrop-Trotter LLC                          | Koch Air LLC                | Cincinnati, Ohio-based Lathrop