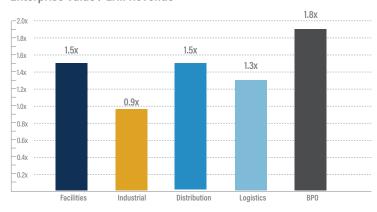

to deliver best-in-class services





- Fortive Corporation (NYSE: FTV) has agreed to acquire ServiceChannel, a provider of a web-based facilities services platform based in Bentonville, Arkansas, from Accel Partners and Bayard Capital for \$1.2 billion
- ServiceChannel offers a web-based facilities management services platform for commercial professionals and contractors in a broad range of sectors to source, manage and pay for facility maintenance services
- ServiceChannel will operate as an independent channel of Fortive's Intelligent Operating Solutions segment where the management team believes it will contribute to the future long-term growth and profitability of the segment







## **BUSINESS SERVICES GROWTH &**

### **VALUATION TRENDS**

#### **Enterprise Value / LTM Revenue**



#### **Enterprise Value / LTM EBITDA**



#### LTM Revenue Growth



#### LTM Gross & EBITDA Margins\*



\*EBITDA Margins shown as the gray line.

#### **EBITDA Multiples Trends**









| Target                                       | Acquiror                    | Distribution Transactions                                                                                                                                                                                  |
|----------------------------------------------|-----------------------------|------------------------------------------------------------------------------------------------------------------------------------------------------------------------------------------------------------|
| Lathrop-Trotter LLC